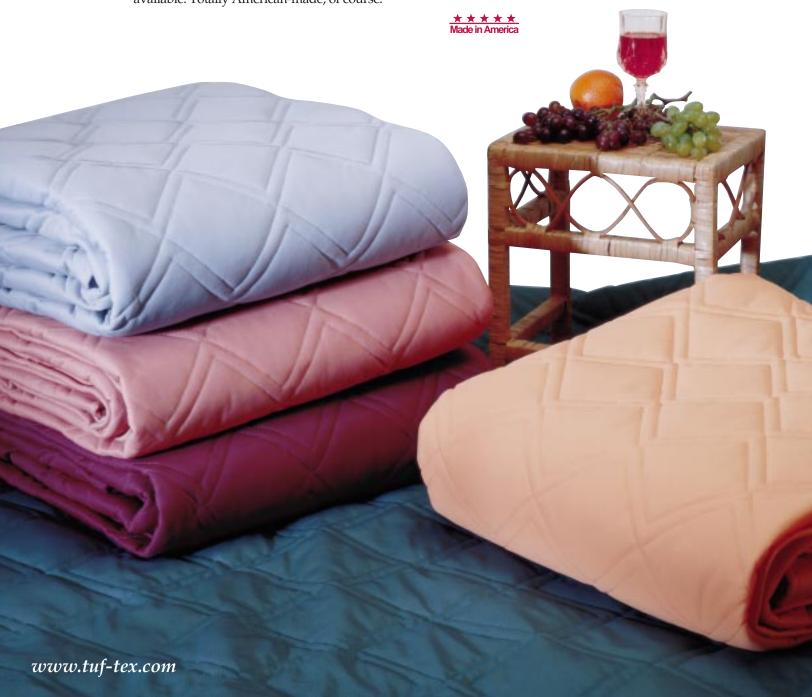

# VEGAS

For many facilities it's simple: only quilted will do. We understand and have designed a great quilted institutional bedspread for you. Vegas by Tuf-Tex, available in nine designer colors, will survive institutional use better than most quilteds because it's seamless and sturdy. Our exclusive "Dura-Tex" backing and four-ounce fiber fill complete the picture. Sizes range from twins to kings, with extra-longs available. Totally American-made, of course.

Colors Available

Left top to bottom: Blue Mist,

Heather, Magenta

Right: Bisque

Ground: Teal

Also available (not shown): Blue, Rust, Grass Green, Shrimp