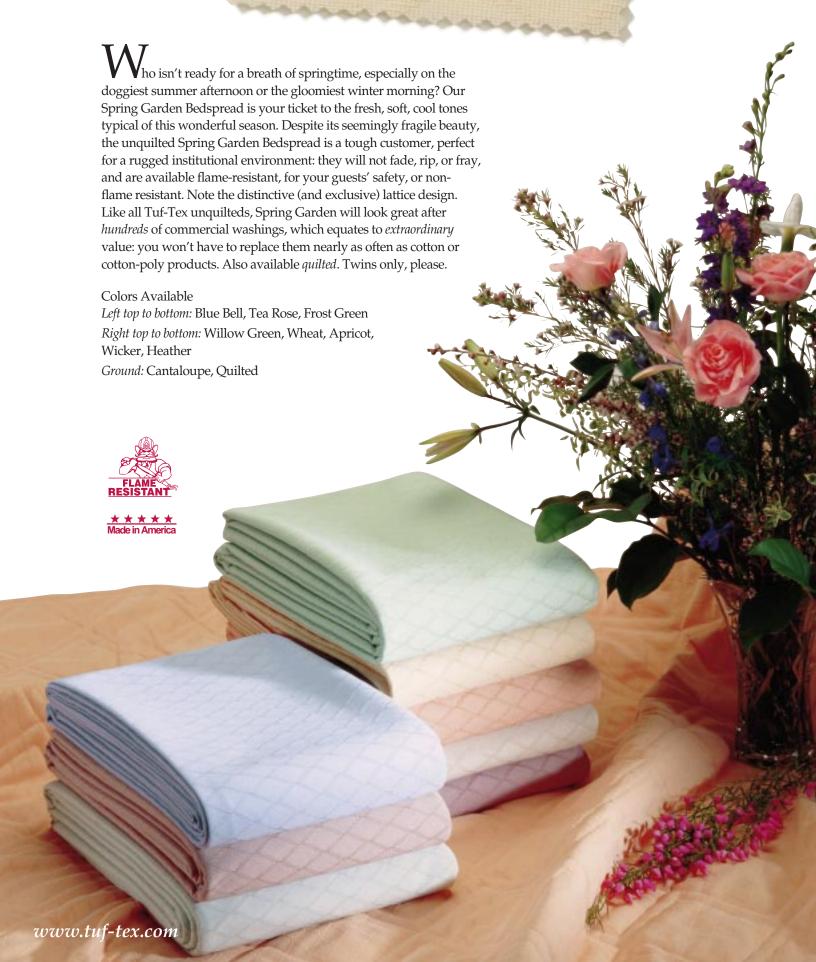

ying cotton "thermal" blankets... too often? Blankets that don't really keep anybody warm...but do gunk up your expensive washing machinery and look pretty ragged after only a few washings? Welcome to the Hampton Blanket by Tuf-Tex! Hamptons keep your guests warm, release even the worst stains, wash and dry fast, and look great even after *hundreds* (400-500 on average) of commercial washings because they simply will not unravel, rip, fade or stretch. And, would you believe they are flame-resistant too? Every Hampton is flame-resistant for your guests' safety, brushed and sheared on both sides for a

plushy velour, cozy feeling. Hamptons are available in sizes bunk to king. Great blanket!

Colors Available
Left: Cream
Right top to bottom: Blue, Rose
Ground: Camel







### SPRING GARDEN



### New Horizon

ew Horizon is, quite simply, the best institutional bedspread value in America. Traditionally Tuf-Tex's budget bedspread, New Horizon appeals most to those economy-minded folks interested in saving maximum money but stubbornly unwilling to sacrifice quality. Despite its surprisingly low price, New Horizon lasts as long as Tuf-Tex's big boys (that is, hundreds of institutional washings!) and looks just great doing it! Featuring an interesting horizontal rib, New Horizon is available flame-resistant, for your guests' safety, or non-flame resistant, in sizes ranging from bunk to full... and features a

rainbow of twelve popular colors. New Horizon, since it's by Tuf-Tex, is All-American.

Colors Available

Left top to bottom: Dark Blue, Spice, Brick,
Celedon, Chocolate

Rig