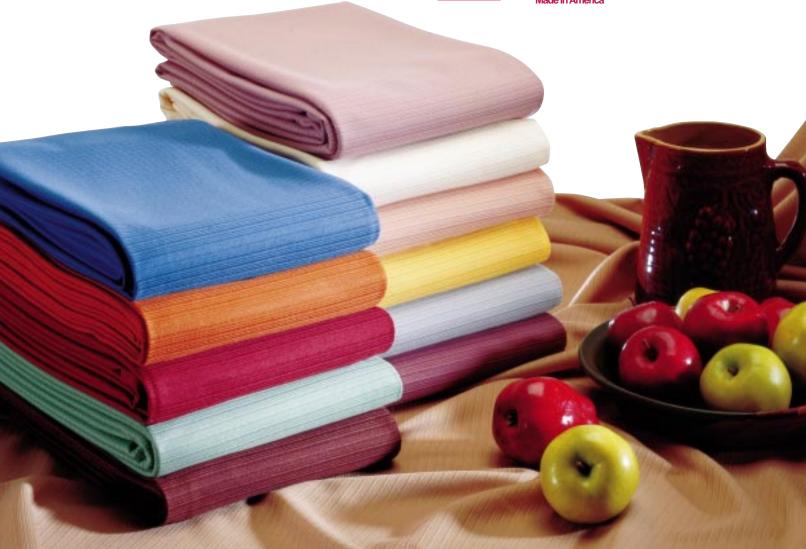

### SUPER-CORD

Called by many "The best institutional bedspread in America," Super-Cord® is the heavy-duty, rib-cord flagship of the Tuf-Tex line! This seamless bedspread (won't rip, fray or unravel!) is available flame-resistant for your guests' safety or non-flame-resistant...and looks great for *years*, not just for a few months like the competition. This bedspread reduces utility bills

because it washes and dries fast at economical temperatures and saves replacement costs because, well, you won't have to replace it very often! Sized from bunks to queens. Resists all stains and, of course, is made entirely in the USA!

Colors Available competition. This bedspread reduces utility bills Left top to bottom: Seafoam, Copen, Banana, Buttercream Right top to bottom: White\*, Federal Blue, Shrimp, Larkspur, Plum Ground: Heather \* Not available