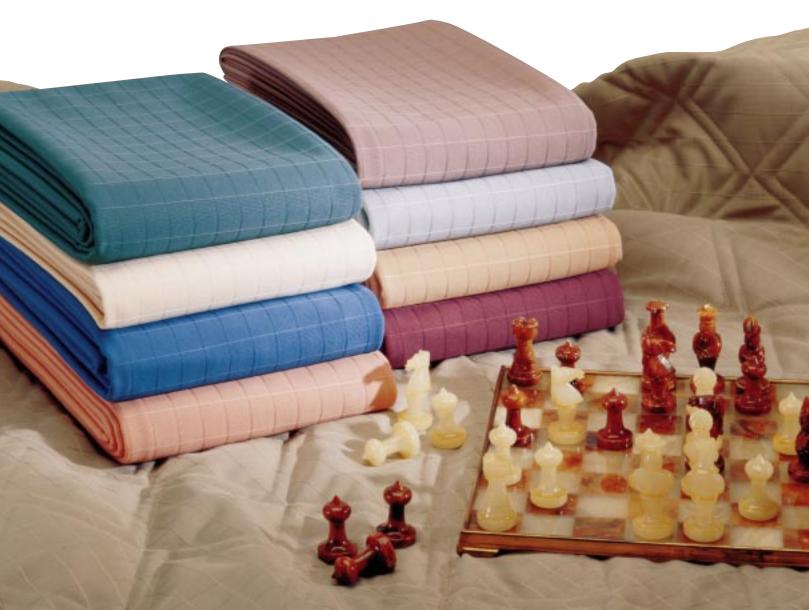

#### CHECKMATE

Any of you refuse to compromise on traditional styling... but seem interested in styles other than ribs. Well, Checkmate is your bedspread! The classic chessboard, or "windowpane," pattern makes this product unique, and lends a bit of elegance to any ensemble...which is great because the versatile Checkmate fabric is available for quilted bedspreads. Checkmate unquilted is available flame-resistant for your guests' safety, or non-flame-resistant. It washes and dries in a flash (conserves utility dollars!), and positively will not fray, unravel or rip. Looks great for years (hundreds)

of institutional washings for the unquilted) unlike competitors' 'spreads which begin to look, well, a bit shabby after a mere forty or fifty washings. Twins only.

Colors Available

Left top to bottom: Copen, Champagne,

Sapphire, Shrimp

Right top to bottom: Blush, Mist, Fawn, Wine

Ground: Seafoam, Quilted

BEDSPREADS • BLANKETS • CUBICLE CURTAINS www.tuf-tex.com