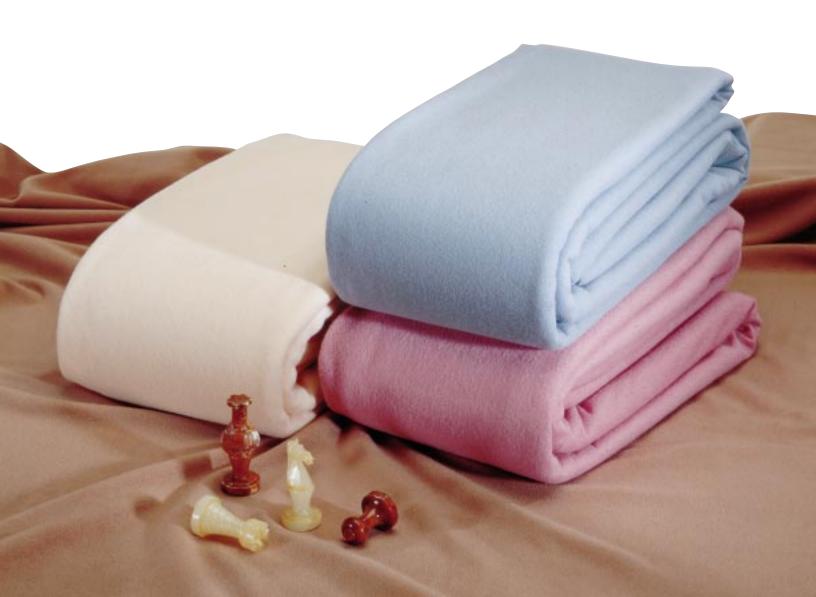

## HAMPTON

Veary of buying cotton "thermal" blankets... too often? Blankets that don't really keep anybody warm...but do gunk up your expensive washing machinery and look pretty ragged after only a few washings? Welcome to the Hampton Blanket by Tuf-Tex! Hamptons keep your guests warm, release even the worst stains, wash and dry fast, and look great even after *hundreds* (400-500 on average) of commercial washings because they simply will not unravel, rip, fade or stretch. And, would you believe they are flame-resistant too? Every Hampton is flame-resistant for your guests' safety, brushed and sheared on both sides for a

plushy velour, cozy feeling. Hamptons are available in sizes bunk to king. Great blanket!

Colors Available
Left: Cream
Right top to bottom: Blue, Rose
Ground: Camel