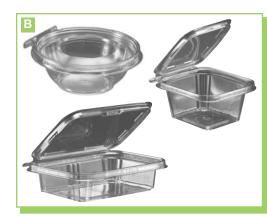

#### A. SIMPLE GREEN<sup>®</sup> CLEAN BUILDING™ ALL PURPOSE CLEANER CONCENTRATE

## SIMPLE GREEN

Formulated for cleaning all water-safe hard surfaces. Concentrate offers economical dilution, and with no fragrance or volatile organic ingredients, it doesn't adversely impact indoor air guality. Green color makes it easily identified when diluted into secondary containers. Non-toxic, biodegradable, non-caustic, and non-flammable. Makes 65 gallons of ready-touse cleaner.

73431001 11001 1 gal.

## **B. Z-VERDANT RTU CLEANER**

Environmentally preferred, easy-to-use cleaner for use on multiple surfaces and tough soils. May be used on any surface not harmed by water. Easily breaks down common soils making it an excellent everyday cleaner. Contains no harmful solvents or harsh chemicals. 75070100 R06901 1 gt. 12/cs. 75070101 R06935 5 gal. 1/ea.