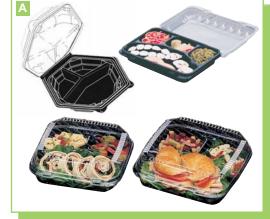

## PAPER DINNERWARE

#### A. NATURAL BROWN DINNERWARE

#### **BRIDGE-GATE ALLIANCE GROUP**

Compostable serving ware. Molded fiber pulp product with environmentally advanced technologies, conserving energy and water. Starting with the purest raw materials, the natural byproducts of agricultural waste, Bridge-Gate employs a proprietary, self-contained washing and Biopulping process, minimizing ecological impact from field to factory to foodservice. With Bridge-Gate, you and your customers can be assured of compostable, consistently top-quality products that have been produced with the utmost concern for the environment.