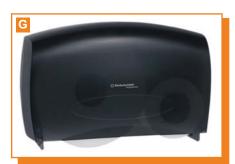

# F. SILHOUETTE<sup>®</sup> REVOLUTION<sup>™</sup> 3-ROLL **OPTICORE™ TISSUE DISPENSER** WAUSAU PAPER/BAY WEST

The Revolution<sup>™</sup> three-roll tissue dispenser is designed for high-capacity controlled-use dispensing of OptiCore™ tissue products. When one roll of tissue is used, simply turn the dial to advance to the next roll. The OptiCore™ technology ensures the maximum use of each roll in the Revolution™ dispenser to save maintenance time and costs. The Revolution<sup>™</sup> is ADA Title III compliant when installed according to ADA guidelines. This sleek, contemporary dispenser also features a locking cover to prevent product pilferage and waste.

30030300 80300 14<sup>1</sup>/<sub>8</sub>" x 14<sup>9</sup>/<sub>16</sub>" x 6<sup>5</sup>/<sub>16</sub>", Black Translucent 1/ea.



### JUMBO TOILET TISSUE DISPENSERS

#### G. IN-SIGHT<sup>®</sup> CORED JRT<sup>®</sup> **COMBO UNIT DISPENSER**

**KIMBERLY-CLARK** 

Combination JRT® dispenser can be used with two JRT® Junior rolls or one JRT® Senior roll and a stub roll. An easy-to-use mechanism adjusts to meet the customer's needs. Can be used with or without a key.

15400551 09551 20<sup>2</sup>/<sub>5</sub>"W x 13<sup>1</sup>/<sub>10</sub>"H x 5<sup>4</sup>/<sub>5</sub>"D, Smoke/Gray

1/ea.

# Jumbo & Folded Dispensers/Facial Tissue

#### A. IN-SIGHT<sup>®</sup> SERIES I JRT JR. ESCORT® TISSUE DISPENSER

#### **KIMBERLY-CLARK**

#### Jumbo roll tissue dispenser is curved and contemporary, creating the best impression for your restrooms. Designed for easier access to tissue. Replaceable lock with push button option.