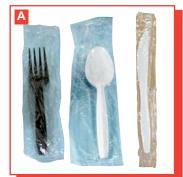

#### C. BIOPLASTIC CUTLERY

Bagged in a Trellis Earth® biodegradable bioplastic bag for a complete environmentally responsible package. Bioplastic cutlery is made from corn polymers, starches and complementary ingredients to create a blend that is 100% biodegradable and microwave or freezer safe. Just as effective as conventional plastic cutlery.

| C4780033 | WFS03 | Spoon, White      | 3000/cs. |  |
|----------|-------|-------------------|----------|--|
| C4780045 | WFS10 | Soup Spoon, White | 1000/cs. |  |
| C4780054 | WFS13 | Spork, White      | 1000/cs. |  |
| C4780002 | WFS02 | Fork, White       | 1000/cs. |  |
| C4780004 | WFS04 | Knife, White      | 1000/cs. |  |
|          |       |                   |          |  |