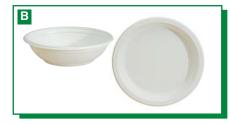

## **Paper Dinnerware**

#### A. NATURE FRIENDLY® PLATES & PLATTERS

#### NATURE FRIENDLY PRODUCTS

Nature Friendly Products' 100% biodegradable and compostable tableware provides consumers with an eco-friendly alternative to traditional disposables. Made from sugar cane bagasse-based renewable resources, they are completely compostable within 50-100 days in home and commercial composting facilities. These products are superior in strength and performance. Non-toxic, hot/cold tolerant, oil and water resistant, microwave and freezer safe.

| Classic Round      |       |                                              |          |  |  |
|--------------------|-------|----------------------------------------------|----------|--|--|
| C6931010           | P011  | 7", Plate                                    | 1000/cs. |  |  |
| C6931011           | P011R | 7", Plate, Retail Pack                       | 1000/cs. |  |  |
| C6931012           | P013  | 9", Plate                                    | 500/cs.  |  |  |
| C6931013           | P013R | 9", Plate, Retail Pack                       | 500/cs.  |  |  |
| C6931003           | P005  | 10", Plate                                   | 500/cs.  |  |  |
| C6931004           | P005R | 10", Plate, Retail Pack                      | 500/cs.  |  |  |
| C6931005           | P007  | 10", 3-Compt. Plate                          | 500/cs.  |  |  |
| C6931006           | P007R | 10", 3-Compt. Plate, Retail Pack             | 500/cs.  |  |  |
| <b>Oval Plates</b> |       |                                              |          |  |  |
| C6931008           | P009  | 9" (7" x 5" Center)                          | 1000/cs. |  |  |
| C6931020           | P020  | 10", Oval Plate                              | 500/cs.  |  |  |
| C6931030           | P030  | 12 <sup>1</sup> / <sub>2</sub> ", Oval Plate | 500/cs.  |  |  |
| Ridged Edg         | e     |                                              |          |  |  |
| C6931000           | P001  | 6", Plate                                    | 1000/cs. |  |  |
| C6931001           | P002  | 7", Plate                                    | 1000/cs. |  |  |
| C6931002           | P003  | 8", Plate                                    | 1000/cs. |  |  |