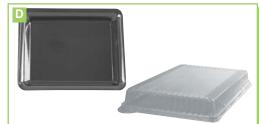

## A. PRESSWARE® EBONY PREMIER® DUAL-OVENABLE TRAYS PACTIV

Solid black interior and exterior to enhance food product presentation. Can be used in microwave or conventional ovens at temperatures up to 400°F for 60 minutes. Made from 90% renewable resources.

| 30 /o Terrewa | Die Tesources. |                                                                                                                    |
|---------------|----------------|--------------------------------------------------------------------------------------------------------------------|
| 16200852      | PEP4512        | 13 oz., 4 <sup>7</sup> / <sub>8</sub> " x 5 <sup>29</sup> / <sub>32</sub> " x 1 <sup>1</sup> / <sub>4</sub> "      |
| 16200600      | PEP5613R       | 14.5 oz., 4 <sup>29</sup> / <sub>32</sub> " x 6 <sup>17</sup> / <sub>32</sub> " x 1 <sup>3</sup> / <sub>8</sub> "  |
| 16201504      | PEP5615        | 16.8 oz., 4 <sup>15</sup> / <sub>16</sub> " x 6 <sup>5</sup> / <sub>32</sub> " x 1 <sup>11</sup> / <sub>16</sub> " |
| 16200599      | PEP5713R       | 21.3 oz., 5 <sup>15</sup> / <sub>32</sub> " x 7 <sup>15</sup> / <sub>32</sub> " x 1 <sup>3</sup> / <sub>8</sub> "  |
| 16201503      | PEP6816        | 32 oz., 6 <sup>1</sup> / <sub>32</sub> " x 7 <sup>15</sup> / <sub>16</sub> " x 1 <sup>3</sup> / <sub>4</sub> "     |
| 16209121      | PEP7014        | 45 oz., 7 <sup>15</sup> / <sub>32</sub> " x 9 <sup>31</sup> / <sub>32</sub> " x 1 <sup>1</sup> / <sub>2</sub> "    |
|               |                |                                                                                                                    |