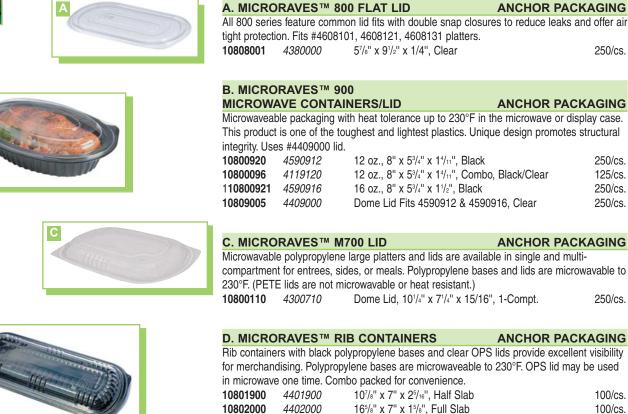

#### C. CHINET<sup>®</sup> CLASSIC WHITE™ MOLDED FIBER DINNERWARE

HCD13

34789237

Chinet<sup>®</sup> Classic White<sup>™</sup> premium strength paper tableware is recognized everywhere as a quality product you can rely on for superior strength. Made of 99% reclaimed fiber and is microwaveable. 100% recycled/compostable. Passes BPI/ASTM. Made in the USA. Passes Cedar Grove compostable standards.

| White           |        |                                                |          |  |  |
|-----------------|--------|------------------------------------------------|----------|--|--|
| 15306315        | 21225  | 6", Vacate                                     | 1000/cs. |  |  |
| Burgundy &      | & Gray |                                                |          |  |  |
| 15304628        | 22506  | 4 oz., Bowl, Portal                            | 2000/cs. |  |  |
| 15304644        | 22507  | 12 oz., Port                                   | 1000/cs. |  |  |
| 15304603        | 22501  | 6", Plate, Pocket                              | 1000/cs. |  |  |
| 15304637        | 22508  | 6 <sup>3</sup> / <sub>4</sub> ", Plate, Pole   | 1000/cs. |  |  |
| 15304610        | 22502  | 8 <sup>3</sup> / <sub>4</sub> ", Plate, Point  | 500/cs.  |  |  |
| 15304640        | 22509  | 9 <sup>3</sup> / <sub>4</sub> ", Plate, Poodle | 500/cs.  |  |  |
| 15304670        | 22505  | 101/2", Plate, Poplar                          | 500/cs.  |  |  |
| 15304690        | 22504  | 71/2" x 10", Platter, Pony                     | 500/cs.  |  |  |
| Festival Design |        |                                                |          |  |  |
| 15304658        | 22607  | 12 oz., Bowl, Pouch                            | 1000/cs. |  |  |
| 15304632        | 22605  | 10 <sup>1</sup> / <sub>2</sub> ", Plate, Porch | 500/cs.  |  |  |
|                 |        |                                                |          |  |  |