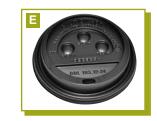

| D. TRAVE                                      | ELER LIDS         | INTERNATION                                            | <b>AL PAPER</b> |  |
|-----------------------------------------------|-------------------|--------------------------------------------------------|-----------------|--|
| Domed sipp                                    | er lid.           |                                                        |                 |  |
| 14700227                                      | LHRDS8            | Fits 8 oz., White                                      | 1000/cs.        |  |
| 14700300                                      | LHRDS16           | Fits 12, 16, 20, 24 oz., White                         | 1200/cs.        |  |
|                                               |                   |                                                        |                 |  |
| E. CUP BUDDY <sup>®</sup> INTERNATIONAL PAPER |                   |                                                        |                 |  |
| Fits 10 to 24 oz. cups. Locks in place        |                   | ce with heat-activated adhesive. Easy to grip texture. |                 |  |
| Compostabl                                    | e and recyclable. |                                                        |                 |  |
| 14704002                                      | RCDK20            | Cup Buddy <sup>®</sup>                                 | 1200/cs.        |  |
|                                               |                   |                                                        |                 |  |
| F. BARE <sup>®</sup> ECO-FORWARD <sup>®</sup> |                   |                                                        |                 |  |