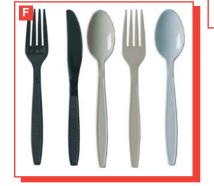

## A. BIOPLASTIC CUTLERY SETS

Cover all the bases with these three-piece cutlery sets of bioplastic forks, knives, and spoons. Your customers will be pleasantly surprised when they see their takeout order packed with our eco-friendly cutlery. Bioplastic cutlery is made from corn polymers, starches and complementary ingredients to create a blend that is 100% biodegradable and microwave or freezer safe. Just as effective as conventional plastic cutlerv.

| 1111010111110101 | 100201 0010. 0001 0 | ao onoolivo ao oonvontional plaotio outiony. |
|------------------|---------------------|----------------------------------------------|
| C4780074         | WFS71               | 20 Sets                                      |
| C4780090         | WFS51               | 50 Sets                                      |
| C4780075         | WFS72               | 50 Sets                                      |
| C4780073         | WFS61               | 200 Forks, 150 Spoons, 100 Knives            |
| C4780018         | WFS01               | 250 Sets Bagged Basic                        |
| C4780064         | WFS31               | 250 Sets Bagged Premium                      |
|                  |                     |                                              |