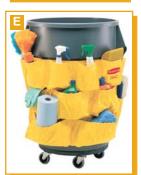

ID CADDY

All purpose caddy is perfect for carrying tools or cleaning supplies for touch-up maintenance. Snaps securely onto Brute® rim (44 gal.), #2643. 177077561 2649GRAY 16" x 9" x 5", Gray

### G. BRUTE® RIM CADDY

Snaps securely onto the rim of Brute® 44 gal. containers (2643 and 2643-60). User-friendly handles for easy maneuverability and minimal contact with refuse. Easily attach and remove poly-liners. Efficiently dispense smaller liners from inside Brute® container. Spots for bottles wet-floor signs, sponges, lobby dust pan, brushes, liner rolls, gloves, and whatever else you can imagine. Bottles, wet-floor sign and other tools stay in place when bag is unloaded in a full tipped position or an upright position.

17709117 9W87 321/2"L x 261/2"W x 63/4"H, Yellow 1/ea.

1/ea.















### **Dollies/Urns**

|        | DOLLIES                                                                                                                                                                    |                                  |
|--------|----------------------------------------------------------------------------------------------------------------------------------------------------------------------------|----------------------------------|
|        | A. HUSKEE™ DOLLY                                                                                                                                                           | ССР                              |
|        | The easy twist-on, twist-off design allows the dolly to fit 20, 32, 4