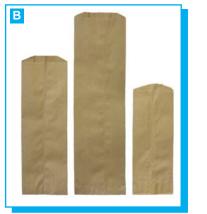

that will transport heavier items without worry of an accident. Thicker than a regular grocery bag, but not quite the armor of our Bulwark bag, this bag fits all the needs in between. Available both plain and custom printed, so you can get exactly the bag you want. 12 lb. Shorty,  $7^{1}/_{16}$ " x  $4^{1}/_{2}$ " x  $13^{3}/_{4}$ ", 50#, Kraft 13201159 81158 500/bdl. 13208621 80066 20 lb. Shorty, 81/4" x 515/16" x 143/8", 50#, Kraft 500/bdl. 13201111 25 lb. Shorty, 8<sup>3</sup>/<sub>8</sub>" x 6<sup>1</sup>/<sub>8</sub>" x 15<sup>1</sup>/<sub>4</sub>", 50#, Kraft 500/bdl.





# Grocery & Liquor Bags

# A. GROCERY BAGS

Paper grocery bags. The ideal environmentally-conscience choice for a variety of retail and grocery stores for consumers to carry purchases home. Kraft

**DURO BAG** 





| <u>Kraft</u> |       |                                                                                                                     |            |
|--------------|-------|---------------------------------------------------------------------------------------------------------------------|------------|
| 13200010     | 80001 | 1/2 lb., 3" x 1 <sup>7</sup> /₃" x 5 <sup>7</sup> /₃", 30#                                                          | 10000/bdl. |
| 13200012     | 80003 | 1 lb., 3¹/₂" x 2³/₀" x 67/₀", 30#                                                                                   | 8000/bdl.  |
| 13200340     | 81006 | 2 lb., 4 <sup>5</sup> / <sub>16</sub> " x 2 <sup>7</sup> / <sub>16</sub> " x 7 <sup>7</sup> / <sub>8</sub> ", 30#   | 500/bdl.   |
| 13200014     | 8