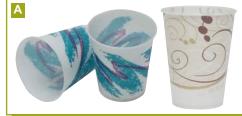

#### A. NATURAL BROWN DINNERWARE

#### **BRIDGE-GATE ALLIANCE GROUP**

Compostable serving ware. Molded fiber pulp product with environmentally advanced technologies, conserving energy and water. Starting with the purest raw materials, the natural byproducts of agricultural waste, Bridge-Gate employs a proprietary, self-contained washing and Biopulping process, minimizing ecological impact from field to factory to foodservice. With Bridge-Gate, you and your customers can be assured of compostable, consistently top-quality products that have been produced with the utmost concern for the environment.