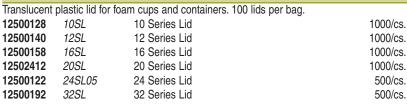

----|---------------------------------------------|----------|
| For use with | n any 16 lid se | eries cup.                                  |          |
| 12507114     | 16RCLBLK        | Fits 16 oz., Black                          | 1000/cs. |
| G. STRAV     |                 | DS                                          | DART     |
| Translucent  | plastic lid for | foam cups and containers. 100 lids per bag. |          |
| 12500128     | 10SL            | 10 Series Lid                               | 1000/cs. |
| 12500140     | 12SL            | 12 Series Lid                               | 1000/cs. |
| 12500158     | 16SL            | 16 Series Lid                               | 1000/cs. |
|              |                 |                                             |          |



### H. TROPHY® DUAL TEMPERATURE INSULATED CUPS/LIDS SOLO<sup>®</sup>

Trophy® dual temperature insulated cups offer a single-cup solution for hot and cold beverages, a common lid fit for the five most popular cup sizes and a smaller case cube to minimize warehouse storage space. These efficient cups are durable and feature full print graphics to showcase operator brand identity.

| Cups     |           |                               |            |
|----------|-----------|-------------------------------|------------|
| 18700978 | X800055   | 8 oz., Jazz®                  | 1000/cs.   |
| 18707305 | X1200055  | 12 oz., Jazz®                 | 1000/cs.   |
| 18200860 | X120029   | 12 oz., Mistique <sup>®</sup> | 1000/cs.   |
| 18201124 | X12J8002  | 12 oz., Symphony™             | 10/100/c