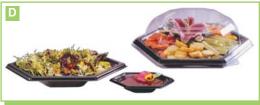

## PAPER DINNERWARE

#### A. NATURAL BROWN DINNERWARE

#### **BRIDGE-GATE ALLIANCE GROUP**

Compostable serving ware. Molded fiber pulp product with environmentally advanced technologies, conserving energy and water. Starting with the purest raw materials, the natural byproducts of agricultural waste, Bridge-Gate employs a proprietary, self-contained washing and Biopulping process, minimizing ecological impact from field to factory to foodservice. With Bridge-Gate, you and your customers can be assured of compostable, consistently top-quality products that have been produced with the utmost concern for the environment.

| B7280008 | BGW12B | 12 oz. Bowl                         | 8/125/cs. |
|----------|--------|-------------------------------------|-----------|
| B7280012 | BGW06  | 6", Plate                           | 8/125/cs. |
| B7280013 | BGW07  | 7", Plate                           | 8/125/cs. |
| B7280011 | BGW09  | 9", Plate                           | 4/125/cs. |
| B7280009 | BGW103 | 10 <sup>1</sup> /4", 3-Compt. Plate | 4/125/cs. |
| B7280010 | BGW10  | 10 <sup>1</sup> /2", Plate          | 4/125/cs. |
| B7280016 | BGW710 | 7" x 10", Platter                   | 4/125/cs. |
| B7280015 | BGW912 | 9" x 12", Platter                   | 4/125/cs. |
|          |        |                                     |           |