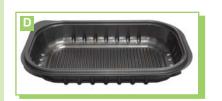

## A. CLASSIC STONEWARE® ROUND PIZZA TRAYS

| Dual ovenable paperboard can be used in a microwave or conventional oven at |          |                      |         |  |
|-----------------------------------------------------------------------------|----------|----------------------|---------|--|
| temperatures up to 400°F for 60 minutes.                                    |          |                      |         |  |
| 16201056                                                                    | PCS01305 | For 12" Pizza, White | 250/cs. |  |
| 16201055                                                                    | PCS01505 | For 14" Pizza, White | 250/cs. |  |