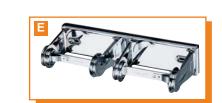

---------------------------------------------------------------------------------------------------------|----------------|
| Standard bath tissue dispenser is the ideal companion to any towel disper                                         | ser. The Duett |
| eliminates waste by protecting a visible fresh roll until the first roll is compl                                 | etely used.    |
| Accommodates two standard bath tissue rolls of $4^{1/2}$ " to $5^{1/2}$ ".                                        |                |
| 62573500 R3500TBK 12 <sup>3</sup> / <sub>4</sub> "H x 7 <sup>1</sup> / <sub>2</sub> "W x 7"D, 2 Roll, Black Pearl | 6/cs.          |
|                                                                                                                   |                |



#### E. TOILET TISSUE DISPENSER SAN JAMAR

Tension springs prevent free rolling of tissue. Anti-theft lock prevents tissue roll theft. 11/2" core size. 62570040 R260XC 23/4"H x 123/8"W x 41/2"D, Dual 12/cs.



140 JS

#### F. SILHOUETTE<sup>®</sup> REVOLUTION<sup>™</sup> 3-ROLL **OPTICORE™ TISSUE DISPENSER** WAUSAU PAPER/BAY WEST

The Revolution<sup>™</sup> three-roll tissue dispenser is designed for high-capacity controlled-use dispensing of OptiCore™ tissue products. When one roll of tissue is used, simply turn the dial to advance to the next roll. The OptiCore™ technology ensures the maximum use of each roll in the Revolution™ dispenser to save maintenance time and costs. The Revolution<sup>™</sup> is ADA Title III compliant when installed according to ADA guidelines. This sleek, cont