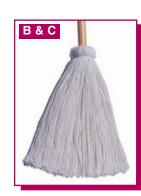

| mops only.   |                            |                                                    |            |
| 750047001    | 75004700                   | 60"L                                               | 1/ea.      |
| 75004700     | 75004700                   | 60"L                                               | 12/cs.     |

#### E. PRIME SOURCE® QUICK CHANGE STIRRUP MOP HANDLE

| Stirrup mop | handle with a ( | quick release bar (yoke). Recommended for narrow bands. |        |
|-------------|-----------------|---------------------------------------------------------|--------|
| 750046951   | 75004695        | 60"L                                                    | 1/ea.  |
| 75004695    | 75004695        | 60"L                                                    | 12/cs. |







12/cs.

**PRIME SOURCE®** 

**PRIME SOURCE®** 







# Mop Handles/Sponge Mops

|--|

С

Ε

G

#### A. PRIME SOURCE<sup>®</sup> SPEED CHANGE™ MOP HANDLES High-impact plastic head features a side release gate for fast and eas

| High-impact plastic head features a side release gate for fast and easy changes. |          |                         |        |  |  |
|----------------------------------------------------------------------------------|----------|-------------------------|--------|--|--|
| Recommended for narrow bands.                                                    |          |                         |        |  |  |
| 750046991                                                                        | 75004699 | 60"L, Fiberglass Handle | 1/ea.  |  |  |
| 75004699