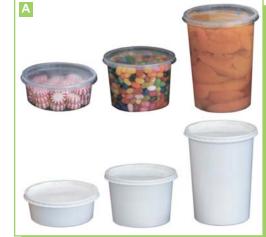

| 75002470 | 8 oz., White                      |  |  |  |  |  |
| 75002461                                                       | 75002461 | 12 oz., Clear                     |  |  |  |  |  |
| 75002471                                                       | 75002471 | 12 oz., White                     |  |  |  |  |  |
| 75002462                                                       | 75002462 | 16 oz., Clear                     |  |  |  |  |  |
| 75002472                                                       | 75002472 | 16 oz., White                     |  |  |  |  |  |
|                                                                |          |                                   |  |  |  |  |  |

16 oz. XL, Clear

24 oz., Clear

24 oz., White

32 oz., Clear

32 oz., White





| <b>B. PRIME</b>                        | SOURCE®  | PRIME SOURCE®                      |         |   |
|----------------------------------------|----------|------------------------------------|---------|---|
| Polypropylene overcap.                 |          |                                    |         | - |
| 75002465                               | 75002465 | Clear, Fits Food & Deli Containers | 500/cs. |   |
|                                        |          |                                    |         |   |
|                                        |          |                                    |         |   |
| C. PRIME SOURCE® ROASTER PRIME SOURCE® |          |                                    |         |   |

C. PRIME SOURCE® ROASTERPRIME SOURCE®Chicken roaster combo.