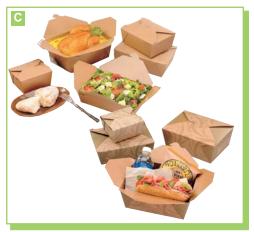

#### B. EARTHCHOICE® FIBER BLEND HINGED LID CONTAINERS PACTIV

Social responsibility, respect and care for the environment require action today while keeping an eye to the future. Meet the ASTM D 6868 Standards for Compostability. These products are made from sustainable, renewable materials. Made of a blend of fiber and pulp materials. Double tab lock keeps container securely closed. All natural white provides a brilliant, white exterior. Stackable. Soak through resistant design resists grease, moisture and helps eliminate messy leaks. Made in the USA.

#### C. ECOTAINER® FOOD CONTAINERS

#### **INTERNATIONAL PAPER**

Made with fully renewable resources; fiber from sustainably managed forests and Ingeo<sup>™</sup> a plant-based material (PLA). Meets Sustainable Forestry Initiative<sup>®</sup> (SFI<sup>®</sup>) Chain-of-Custody certification standards. Meets ASTM Standards for Compostability. Certified by the Biodegradable Products Institute (BPI). Performance is comparable to standard single-use paper disposables. Made in the USA.