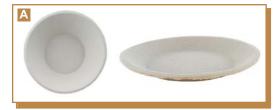

## PAPER DINNERWARE

#### A. NATURAL BROWN DINNERWARE

#### **BRIDGE-GATE ALLIANCE GROUP**

Compostable serving ware. Molded fiber pulp product with environmentally advanced technologies, conserving energy and water. Starting with the purest raw materials, the natural byproducts of agricultural waste, Bridge-Gate employs a proprietary, self-contained washing and Biopulping process, minimizing ecological impact from field to factory to foodservice. With Bridge-Gate, you and your customers can be assured of compostable, consistently top-quality products that have been produced with the utmost concern for the environment.

| B7280008 | BGW12B | 12 oz. Bowl                         | 8/125/cs. |
|----------|--------|-------------------------------------|-----------|
| B7280012 | BGW06  | 6", Plate                           | 8/125/cs. |
| B7280013 | BGW07  | 7", Plate                           | 8/125/cs. |
| B7280011 | BGW09  | 9", Plate                           | 4/125/cs. |
| B7280009 | BGW103 | 10 <sup>1</sup> /4", 3-Compt. Plate | 4/125/cs. |
| B7280010 | BGW10  | 10 <sup>1</sup> /2", Plate          | 4/125/cs. |
| B7280016 | BGW710 | 7" x 10", Platter                   | 4/125/cs. |
| B7280015 | BGW912 | 9" x 12", Platter                   | 4/125/cs. |
|          |        |                                     |           |