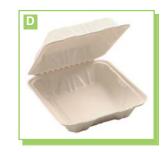

## HINGED PAPER CONTAINERS

| C. HINGE    | D CONTAIN                                                                          | ERS                | BRIDGE-GATE ALLIANC                  | E GROUP      |
|-------------|------------------------------------------------------------------------------------|--------------------|--------------------------------------|--------------|
| Premium hi  | Premium hingeware made from renewable resources. Biodegradable and compostable. FD |                    |                                      | ostable. FDA |
| approved fo | r food use. Grea                                                                   | ase and water resi | istant. Microwaveable. BPI certified |              |
| B7280100    | BG6HW                                                                              | 6"                 |                                      | 500/cs.      |
| B7280101    | BG8HW                                                                              | 8"                 |                                      | 200/cs.      |
| B7280102    | BG83HW                                                                             | 8", 3-Compt.       |                                      | 200/cs.      |
| B7280103    | BG9HW                                                                              | 9"                 |                                      | 200/cs.      |
| B7280104    | BG93HW                                                                             | 9", 3-Compt.       |                                      | 200/cs.      |
| B7280107    | BGHOAGIE                                                                           | Hoagie             |                                      | 250/cs.      |

## D. HINGED CONTAINERS

Compostable serving ware. Molded fiber pulp product with environmentally advanced technologies, conserving energy and water. Starting with the purest raw materials, the natural by-products of agricultural waste, Bridge-Gate employs a proprietary, self-contained washing and Biopulping process, minimizing ecological impact from field to factory to foodservice. With Bridge-Gate, you and your customers can be assured of compostable, consistently top-quality products that have been produced with the utmost concern for the environment

**BRIDGE-GATE ALLIANCE GROUP** 

| environment. |           |              |           |
|--------------|-----------|--------------|-----------|
| B7280200     | ECO6HW    | 6"           | 4/100/cs. |
| B7280201     | ECO8HW    | 8"           | 2/100/cs. |
| B7280202     | ECO83HW   | 8", 3-Compt. | 2/100/cs. |
| B7280203     | ECO9HW    | 9"           | 2/100/cs. |
| B7280204     | ECO93HW   | 9", 3-Compt. | 2/100/cs. |
| B7280205     | ECOHOAGIE | Hoagie       | 2/125/cs. |
|              |           | -            |           |