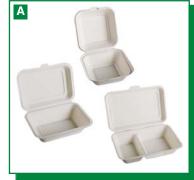

## HINGED PAPER CONTAINERS

| C. HINGE    | D CONTAIN                                                                          | ERS                | BRIDGE-GATE ALLIANC                  | E GROUP      |
|-------------|------------------------------------------------------------------------------------|--------------------|--------------------------------------|--------------|
| Premium hi  | Premium hingeware made from renewable resources. Biodegradable and compostable. FD |                    |                                      | ostable. FDA |
| approved fo | r food use. Grea                                                                   | ase and water resi | istant. Microwaveable. BPI certified |              |
| B7280100    | BG6HW                                                                              | 6"                 |                                      | 500/cs.      |
| B7280101    | BG8HW                                                                              | 8"                 |                                      | 200/cs.      |
| B7280102    | BG83HW                                                                             | 8", 3-Compt.       |                                      | 200/cs.      |
| B7280103    | BG9HW                                                                              | 9"                 |                                      | 200/cs.      |
| B7280104    | BG93HW                                                                             | 9", 3-Compt.       |                                      | 200/cs.      |
| B7280107    | BGHOAGIE                                                                           | Hoagie             |                                      | 250/cs.      |

## D. HINGED CONTAINERS

Compostable serving ware. Molded fiber pulp product with environmentally advanced technologies, conserving energy and water. Starting with the purest raw materials, the natural by-products of agricultural waste, Bridge-Gate employs a proprietary, self-contained washing and Biopulping process, minimizing ecological impact from field to factory to foodservice. With Bridge-Gate, you and your customers can be assured of compostable, consistently top-quality products that have been produced with the utmost concern for the environment

**BRIDGE-GATE ALLIANCE GROUP** 

| environment. |           |              |           |
|--------------|-----------|--------------|-----------|
| B7280200     | ECO6HW    | 6"           | 4/100/cs. |
| B7280201     | ECO8HW    | 8"           | 2/100/cs. |
| B7280202     | ECO83HW   | 8", 3-Compt. | 2/100/cs. |
| B7280203     | ECO9HW    | 9"           | 2/100/cs. |
| B7280204     | ECO93HW   | 9", 3-Compt. | 2/100/cs. |
| B7280205     | ECOHOAGIE | Hoagie       | 2/125/cs. |
|              |           | -            |           |