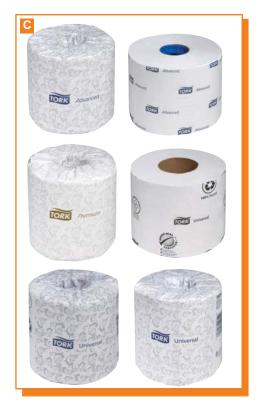

#### B. TORK<sup>®</sup> ADVANCED BEVERAGE NAPKINS SCA TISSUE

Two-ply and facial grade provides a superior look and feel to other beverage napkins. Box packaging ensures perfect product quality and protection. Napkins are always fresh and sanitary. Made from 100% recycled fiber. EcoLogo® Certified.

## C. TORK® UNIVERSAL WHITE BEVERAGE NAPKINS SCA TISSUE

Embossed semi-crepe texture gives a higher-quality feel. Inexpensive and perfect for highvolume applications. Special poly-bag packaging ensures perfect product quality and protection for unused napkins. Napkins are always fresh and sanitary, unlike multi-use coasters. Made from 100% recycled and 20% post consumer fibers. EcoLogo® Certified. Compostable Verified by BPI and Independent Verification. Replaces B1141. **14101141** B1141A 9²/s" x 9²/s", White, 1-Ply 4000/cs.

## E. TORK<sup>®</sup> ADVANCED DISPENSER NAPKINS

Facial quality enhances feel and absorbency more than usual single-ply service dispenser napkins. An SCA exclusive. Largest open and folded size dispenser napkin making it a good value, fewer napkins needed per serving. Keeps cost down. Bag packaging ensures superior product quality while protecting unused napkins. Always fresh and sanitary. Made from 100% recycled and 20% post consumer fibers offers environmental benefits. A positive image builder. Compostable. EcoLogo<sup>®</sup> Certified. Compostable Verified by BPI and Independent Verification. 13"W x 12"L open.

#### A. TORK® ADVANCED ROLLNAP DISPENSER NAPKINS SCA TISSUE

By allowing patrons to take only one napkin at a time, the RollNap napkin dispensing system reduces consumption by up to 25%. Ideal for usage at any high-traffic venue. Its unique design reduces the need for frequent dispenser refills because it holds 40% more napkins than traditional dispensers. Hygienic "pull and tear" system allows customers to touch only the napkins they use. Made from 100% recycled and 20% post consumer fibers. Offers environmental benefits. A positive image builder. Compostable. Replaces DR7050. **14107050** DR7050A 1-Ply, 500 ct., 9" x 17", 5% x 9" Folded, White 6M/cs.

#### B. TORK<sup>®</sup> ADVANCED XPRESSNAP<sup>®</sup> INTERFOLD DISPENSER NAPKINS

SCA TISSUE

Xpressnap napkins are larger than major competitor interfolded napkins offering strength, absorbency and quality to users. One napkin-at-a-time dispensing provides up to a 25% reduction in napkin usage. Smaller than standard napkin cases offers storage savings of up to 50%. Inner bag packaging ensures superior product quality while protecting unused napkins. Made from 100% recycled and 20% post consumer fibers. Offers environmental benefits. A positive image builder. Compostable. EcoLogo® Certified.

## C. TORK® UNIVERSAL DISPENSER NAPKINS SCA TISSUE Betsy Tallfold

The taller folded size of this Tork<sup>®</sup> Universal Dispenser Napkin and compact dispenser is perfect for any venue serving snacks or limited menu items. The small open size and single-ply construction is our lowest cost-per-napkin service. The embossing and semi-crepe texture gives a quality feel. Bag packaging ensures superior product quality while protecting unused napkins. Compostable Verified by BPI and Independent Verification.