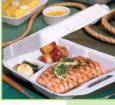

## A. CLASSIC STONEWARE® ROUND PIZZA TRAYS

| Dual ovenable paperboard can be used in a microwave or conventional oven at |          |                      |         |  |
|-----------------------------------------------------------------------------|----------|----------------------|---------|--|
| temperatures up to 400°F for 60 minutes.                                    |          |                      |         |  |
| 16201056                                                                    | PCS01305 | For 12" Pizza, White | 250/cs. |  |
| 16201055                                                                    | PCS01505 | For 14" Pizza, White | 250/cs. |  |

# B. PRESSWARE® BAKER'S ASSURANCE® PACTIV DUAL-OVENABLE TRAY PACTIV Can be used in microwave or conventional ovens at temperatures up to 400°F for 60 minutes. For hot or cold applications. They can be stored in the freezer or refrigerator without cracking or denting. Made from 90% renewable resources. 16200560 PBA7106 23 oz., 7'/4" x 11<sup>5</sup>/16" x 23/32" 500/cs.

#### C. PRESSWARE<sup>®</sup> BLUE COUNTRY CLASSIC™ DUAL-OVENABLE TRAYS

Blue porcelain-look exterior print provides that home cooked appearance. Can be used in microwave or conventional ovens at temperatures up to 400°F for 60 minutes. Made from 90% renewable resources

| 00/01010000 | 1010 100001000. |                                                                                                                                              |          |
|-------------|-----------------|----------------------------------------------------------------------------------------------------------------------------------------------|----------|
| 16202614    | PBC5613R        | 14 <sup>1</sup> / <sub>2</sub> oz., 4 <sup>27</sup> / <sub>32</sub> " x 6 <sup>17</sup> / <sub>32</sub> " x 1 <sup>3</sup> / <sub>8</sub> "  | 1000/cs. |
| 16202615    | PBC5615         | 16 <sup>3</sup> / <sub>5</sub> oz., 4 <sup>29</sup> / <sub>32</sub> " x 6 <sup>3</sup> / <sub>32</sub> " x 1 <sup>11</sup> / <sub>16</sub> " | 500/cs.  |
| 16200236    | PBC6816         | 32 oz., 6" x 7 <sup>7</sup> / <sub>8</sub> " x 1 <sup>3</sup> / <sub>4</sub> "                                                               | 500/cs.  |
| 16200625    | PBC7014         | 45 oz., 7 <sup>15</sup> / <sub>32</sub> " x 9 <sup>31</sup> / <sub>32</sub> " x 1 <sup>1</sup> / <sub>2</sub> "                              | 250/cs.  |
|             |                 |                                                                                                                                              |          |

## D. PRESSWARE<sup>®</sup> CLASSIC STONEWARE™ DUAL-OVENABLE TRAYS

PACTIV

PACTIV

PACTIV

Paperboard trays can be used in microwave or conventional ovens at temperatures up to 400°F for up to 60 minutes. They can be stored in a freezer or refrigerator without cracking or denting, and are ideal for freezer to oven cooking applications. Upscale structural design, along with color and graphics capabilities offer excellent merchandising opportunities for high visual impact. Made from 90% renewable resources. There are two closure options; clear OPS dome lids or peelable film (plastic dome lids are not to be used in microwave or conventional ovens). In the microwave oven, heating is enhanced because Pressware® trays are transparent to microwave energy and cooking hot spot areas are reduced with rounded radius corners and bottoms. White with brown specks.