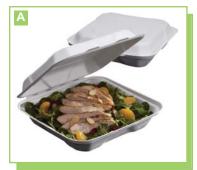

## PAPER DINNERWARE

#### A. NATURAL BROWN DINNERWARE

#### **BRIDGE-GATE ALLIANCE GROUP**

Compostable serving ware. Molded fiber pulp product with environmentally advanced technologies, conserving energy and water. Starting with the purest raw materials, the natural byproducts of agricultural waste, Bridge-Gate employs a proprietary, self-contained washing and Biopulping process, minimizing ecological impact from field to factory to foodservice. With Bridge-Gate, you and your customers can be assured of compostable, consistently top-quality products that have been produced with the utmost concern for the environment.