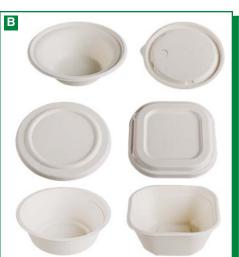

## HINGED PAPER CONTAINERS

| C. HINGE    | D CONTAIN                                                                          | ERS                | BRIDGE-GATE ALLIANC                  | E GROUP      |
|-------------|------------------------------------------------------------------------------------|--------------------|--------------------------------------|--------------|
| Premium hi  | Premium hingeware made from renewable resources. Biodegradable and compostable. FD |                    |                                      | ostable. FDA |
| approved fo | r food use. Grea                                                                   | ase and water resi | istant. Microwaveable. BPI certified |              |
| B7280100    | BG6HW                                                                              | 6"                 |                                      | 500/cs.      |
| B7280101    | BG8HW                                                                              | 8"                 |                                      | 200/cs.      |
| B7280102    | BG83HW                                                                             | 8", 3-Compt.       |                                      | 200/cs.      |
| B7280103    | BG9HW                                                                              | 9"                 |                                      | 200/cs.      |
| B7280104    | BG93HW                                                                             | 9", 3-Compt.       |                                      | 200/cs.      |
| B7280107    | BGHOAGIE                                                                           | Hoagie             |                                      | 250/cs.      |

## D. HINGED CONTAINERS

Compostable serving ware. Molded fiber pulp product with environmentally advanced technologies, conserving energy and water. Starting with the purest raw materials, the natural by-products of agricultural waste, Bridge-Gate employs a proprietary, self-contained washing and Biopulping process, minimizing ecological impact from field to factory to foodservice. With Bridge-Gate, you and your customers can be assured of compostable, consistently top-quality products that have been produced with the utmost concern for the environment

**BRIDGE-GATE ALLIANCE GROUP** 

| environment. |           |              |           |
|--------------|-----------|--------------|-----------|
| B7280200     | ECO6HW    | 6"           | 4/100/cs. |
| B7280201     | ECO8HW    | 8"           | 2/100/cs. |
| B7280202     | ECO83HW   | 8", 3-Compt. | 2/100/cs. |
| B7280203     | ECO9HW    | 9"           | 2/100/cs. |
| B7280204     | ECO93HW   | 9", 3-Compt. | 2/100/cs. |
| B7280205     | ECOHOAGIE | Hoagie       | 2/125/cs. |
|              |           | -            |           |

#### E. HARVEST COLLECTION™ FOAM HINGED CONTAINERS **GENPAK**

Compostable dinnerware for foodservice applications. Produced from environmentally friendly, annually renewable resources.

| · · <b>j</b> , · · |       |                                               |         |
|--------------------|-------|-----------------------------------------------|---------|
| 34789246           | HCH80 | Medium, 8" x 8" x 21/2", Harvest Tan          | 200/cs. |
| 34789236           | HCH83 | Medium 3-Compt., 8" x 8" x 21/2", Harvest Tan | 200/cs. |