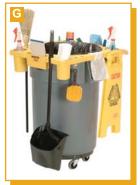

CADDY

All purpose caddy is perfect for carrying tools or cleaning supplies for touch-up maintenance. Snaps securely onto Brute® rim (44 gal.), #2643. 177077561 2649GRAY 16" x 9" x 5", Gray

### G. BRUTE® RIM CADDY

Snaps securely onto the rim of Brute® 44 gal. containers (2643 and 2643-60). User-friendly handles for easy maneuverability and minimal contact with refuse. Easily attach and remove poly-liners. Efficiently dispense smaller liners from inside Brute® container. Spots for bottles wet-floor signs, sponges, lobby dust pan, brushes, liner rolls, gloves, and whatever else you can imagine. Bottles, wet-floor sign and other tools stay in place when bag is unloaded in a full tipped position or an upright position.

17709117 9W87 321/2"L x 261/2"W x 63/4"H, Yellow 1/ea.

1/ea.















### **Dollies/Urns**

|        | DOLLIES                                                                                                                                                                    |                                  |
|--------|----------------------------------------------------------------------------------------------------------------------------------------------------------------------------|----------------------------------|
|        | A. HUSKEE™ DOLLY                                                                                                                                                           | ССР                              |
|        | The easy twist-on, twist-off design allows the dolly to fit 20, 32, 4