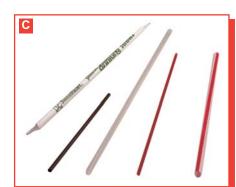

#### C. CHINET<sup>®</sup> CLASSIC WHITE™ MOLDED FIBER DINNERWARE

HCD13

34789237

Chinet<sup>®</sup> Classic White<sup>™</sup> premium strength paper tableware is recognized everywhere as a quality product you can rely on for superior strength. Made of 99% reclaimed fiber and is microwaveable. 100% recycled/compostable. Passes BPI/ASTM. Made in the USA. Passes Cedar Grove compostable standards.