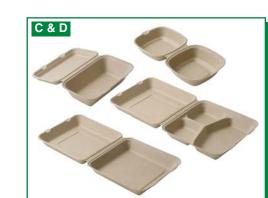

## HINGED PAPER CONTAINERS

| C. HINGE    | D CONTAIN                                                                          | ERS                | BRIDGE-GATE ALLIANC                  | E GROUP      |
|-------------|------------------------------------------------------------------------------------|--------------------|--------------------------------------|--------------|
| Premium hi  | Premium hingeware made from renewable resources. Biodegradable and compostable. FD |                    |                                      | ostable. FDA |
| approved fo | r food use. Grea                                                                   | ase and water resi | istant. Microwaveable. BPI certified |              |
| B7280100    | BG6HW                                                                              | 6"                 |                                      | 500/cs.      |
| B7280101    | BG8HW                                                                              | 8"                 |                                      | 200/cs.      |
| B7280102    | BG83HW                                                                             | 8", 3-Compt.       |                                      | 200/cs.      |
| B7280103    | BG9HW                                                                              | 9"                 |                                      | 200/cs.      |
| B7280104    | BG93HW                                                                             | 9", 3-Compt.       |                                      | 200/cs.      |
| B7280107    | BGHOAGIE                                                                           | Hoagie             |                                      | 250/cs.      |

## D. HINGED CONTAINERS

Compostable serving ware. Molded fiber pulp product with environmentally advanced technologies, conserving energy and water. Starting with the purest raw materials, the natural by-products of agricultural waste, Bridge-Gate employs a proprietary, self-contained washing and Biopulping process, minimizing ecological impact from field to factory to foodservice. With Bridge-Gate, you and your customers can be assured of compostable, consistently top-quality products that have been produced with the utmost concern for the environment

**BRIDGE-GATE ALLIANCE GROUP** 

| environment. |           |              |           |
|--------------|-----------|--------------|-----------|
| B7280200     | ECO6HW    | 6"           | 4/100/cs. |
| B7280201     | ECO8HW    | 8"           | 2/100/cs. |
| B7280202     | ECO83HW   | 8", 3-Compt. | 2/100/cs. |
| B7280203     | ECO9HW    | 9"           | 2/100/cs. |
| B7280204     | ECO93HW   | 9", 3-Compt. | 2/100/cs. |
| B7280205     | ECOHOAGIE | Hoagie       | 2/125/cs. |
|              |           | -            |           |

#### E. HARVEST COLLECTION™ FOAM HINGED CONTAINERS **GENPAK**

Compostable dinnerware for foodservice applications. Produced from environmentally friendly, annually renewable resources.

| · · <b>j</b> , · · |       |                                               |         |
|--------------------|-------|-----------------------------------------------|---------|
| 34789246           | HCH80 | Medium, 8" x 8" x 21/2", Harvest Tan          | 200/cs. |
| 34789236           | HCH83 | Medium 3-Compt., 8" x 8" x 21/2", Harvest Tan | 200/cs. |