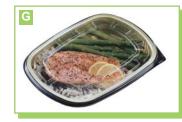

# B. PRESSWARE® BAKER'S ASSURANCE® PACTIV DUAL-OVENABLE TRAY PACTIV Can be used in microwave or conventional ovens at temperatures up to 400°F for 60 minutes. For hot or cold applications. They can be stored in the freezer or refrigerator without cracking or denting. Made from 90% renewable resources. 16200560 PBA7106 23 oz., 7'/4" x 11<sup>5</sup>/16" x 23/32" 500/cs.

#### C. PRESSWARE<sup>®</sup> BLUE COUNTRY CLASSIC™ DUAL-OVENABLE TRAYS

Blue porcelain-look exterior print provides that home cooked appearance. Can be used in microwave or conventional ovens at temperatures up to 400°F for 60 minutes. Made from 90% renewable resources

| 00/01010000 | 1010 100001000. |                                                                                                                                              |          |
|-------------|-----------------|----------------------------------------------------------------------------------------------------------------------------------------------|----------|
| 16202614    | PBC5613R        | 14 <sup>1</sup> / <sub>2</sub> oz., 4 <sup>27</sup> / <sub>32</sub> " x 6 <sup>17</sup> / <sub>32</sub> " x 1 <sup>3</sup> / <sub>8</sub> "  | 1000/cs. |
| 16202615    | PBC5615         | 16 <sup>3</sup> / <sub>5</sub> oz., 4 <sup>29</sup> / <sub>32</sub> " x 6 <sup>3</sup> / <sub>32</sub> " x 1 <sup>11</sup> / <sub>16</sub> " | 500/cs.  |
| 16200236    | PBC6816         | 32 oz., 6" x 7 <sup>7</sup> / <sub>8</sub> " x 1 <sup>3</sup> / <sub>4</sub> "                                                               | 500/cs.  |
| 16200625    | PBC7014         | 45 oz., 7 <sup>15</sup> / <sub>32</sub> " x 9 <sup>31</sup> / <sub>32</sub> " x 1 <sup>1</sup> / <sub>2</sub> "                              | 250/cs.  |
|             |                 |                                                                                                                                              |          |

## D. PRESSWARE<sup>®</sup> CLASSIC STONEWARE™ DUAL-OVENABLE TRAYS

PACTIV

PACTIV

PACTIV

Paperboard trays can be used in microwave or conventional ovens at temperatures up to 400°F for up to 60 minutes. They can be stored in a freezer or refrigerator without cracking or denting, and are ideal for freezer to oven cooking applications. Upscale structural design, along with color and graphics capabilities offer excellent merchandising opportunities for high visual impact. Made from 90% renewable resources. There are two closure options; clear OPS dome lids or peelable film (plastic dome lids are not to be used in microwave or conventional ovens). In the microwave oven, heating is enhanced because Pressware® trays are transparent to microwave energy and cooking hot spot areas are reduced with rounded radius corners and bottoms. White with brown specks.