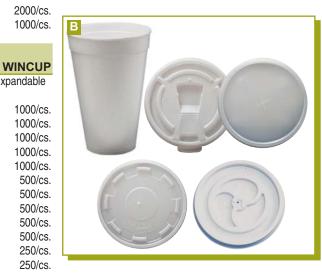

0/ac

| 19400517    | 213574           | 16 0Z.                             | 500/CS. |
|-------------|------------------|------------------------------------|---------|
| D. PROFI    | T PALS® HC       | T/COLD DRINK CUPS                  | WINCUP  |
| Scanable ba | ar codes for qui | cker check-out. Color coded sizes. |         |
| 19400692    | 32C32PP          | 32 oz., Profit Pals                | 300/cs. |

| D. PROFIL    | PALS' HUIN        | COLD DRINK COPS                 | VV |
|--------------|-------------------|---------------------------------|----|
| Scanable bar | codes for quicker | r check-out. Color coded sizes. |    |
| 19400692     | 32C32PP           | 32 oz., Profit Pals             |    |
| 19400120     | 44C32PP           | 44 oz., Profit Pals             |    |







WINCUP

250/cs.







# Foam Cups & Lids/Specialty Cups



# A. STYROCUP® FOAM CUP

WINCUP Ideal for hot or cold drinks. Ideal for all markets, grocery chains, mass merchandisers, drug chains, discount stores. Easily recognized by retailers and consumers. **19400240** 240H 16 oz., White, Retail Pack 240/cs.

# **B. WINCUP UNIVERSAL HOT/COLD DRINK CUPS**

WinCup smoothwall foam cups can be used for hot beverages and cold drinks. Expandable polystyrene bead construction.

WINCUP

**SOLO®** 

| 19400434 | 4C4     | 4 oz., 4L, White                | 1000/cs.  |
|----------|---------|---------------------------------|-----------|
| 19400703 | 6C6     | 6 oz., 6L, White                | 1000/cs.  |
| 19404229 | 8C8     | 8 oz., White                    | 1000/cs.  |
| 19401240 | C12ASIM | 1