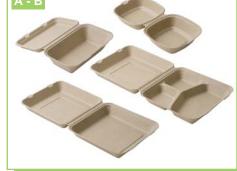

## HINGED PAPER CONTAINERS

| C. HINGE    | D CONTAIN                                                                          | ERS                | BRIDGE-GATE ALLIANC                  | E GROUP      |
|-------------|------------------------------------------------------------------------------------|--------------------|--------------------------------------|--------------|
| Premium hi  | Premium hingeware made from renewable resources. Biodegradable and compostable. FD |                    |                                      | ostable. FDA |
| approved fo | r food use. Grea                                                                   | ase and water resi | istant. Microwaveable. BPI certified |              |
| B7280100    | BG6HW                                                                              | 6"                 |                                      | 500/cs.      |
| B7280101    | BG8HW                                                                              | 8"                 |                                      | 200/cs.      |
| B7280102    | BG83HW                                                                             | 8", 3-Compt.       |                                      | 200/cs.      |
| B7280103    | BG9HW                                                                              | 9"                 |                                      | 200/cs.      |
| B7280104    | BG93HW                                                                             | 9", 3-Compt.       |                                      | 200/cs.      |
| B7280107    | BGHOAGIE                                                                           | Hoagie             |                                      | 250/cs.      |

## D. HINGED CONTAINERS

Compostable serving ware. Molded fiber pulp product with environmentally advanced technologies, conserving energy and water. Starting with the purest raw materials, the natural by-products of agricultural waste, Bridge-Gate employs a proprietary, self-contained washing and Biopulping process, minimizing ecological impact from field to factory to foodservice. With Bridge-Gate, you and your customers can be assured of compostable, consistently top-quality products that have been produced with the utmost concern for the environment

**BRIDGE-GATE ALLIANCE GROUP** 

| environment. |           |              |           |
|--------------|-----------|--------------|-----------|
| B7280200     | ECO6HW    | 6"           | 4/100/cs. |
| B7280201     | ECO8HW    | 8"           | 2/100/cs. |
| B7280202     | ECO83HW   | 8", 3-Compt. | 2/100/cs. |
| B7280203     | ECO9HW    | 9"           | 2/100/cs. |
| B7280204     | ECO93HW   | 9", 3-Compt. | 2/100/cs. |
| B7280205     | ECOHOAGIE | Hoagie       | 2/125/cs. |
|              |           | -            |           |

#### E. HARVEST COLLECTION™ FOAM HINGED CONTAINERS **GENPAK**

Compostable dinnerware for foodservice applications. Produced from environmentally friendly, annually renewable resources.

| · · <b>j</b> , · · |       |                                               |         |
|--------------------|-------|-----------------------------------------------|---------|
| 34789246           | HCH80 | Medium, 8" x 8" x 21/2", Harvest Tan          | 200/cs. |
| 34789236           | HCH83 | Medium 3-Compt., 8" x 8" x 21/2", Harvest Tan | 200/cs. |