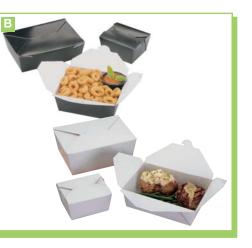

## HINGED PAPER CONTAINERS

| C. HINGE    | D CONTAIN                                                                          | ERS                | BRIDGE-GATE ALLIANC                  | E GROUP      |
|-------------|------------------------------------------------------------------------------------|--------------------|--------------------------------------|--------------|
| Premium hi  | Premium hingeware made from renewable resources. Biodegradable and compostable. FD |                    |                                      | ostable. FDA |
| approved fo | r food use. Grea                                                                   | ase and water resi | istant. Microwaveable. BPI certified |              |
| B7280100    | BG6HW                                                                              | 6"                 |                                      | 500/cs.      |
| B7280101    | BG8HW                                                                              | 8"                 |                                      | 200/cs.      |
| B7280102    | BG83HW                                                                             | 8", 3-Compt.       |                                      | 200/cs.      |
| B7280103    | BG9HW                                                                              | 9"                 |                                      | 200/cs.      |
| B7280104    | BG93HW                                                                             | 9", 3-Compt.       |                                      | 200/cs.      |
| B7280107    | BGHOAGIE                                                                           | Hoagie             |                                      | 250/cs.      |

## D. HINGED CONTAINERS

Compostable serving ware. Molded fiber pulp product with environmentally advanced technologies, conserving energy and water. Starting with the purest raw materials, the natural by-products of agricultural waste, Bridge-Gate employs a proprietary, self-contained washing and Biopulping process, minimizing ecological impact from field to factory to foodservice. With Bridge-Gate, you and your customers can be assured of compostable, consistently top-quality products that have been produced with the utmost concern for the environment

#### B. EARTHCHOICE® FIBER BLEND HINGED LID CONTAINERS PACTIV

Social responsibility, respect and care for the environment require action today while keeping an eye to the future. Meet the ASTM D 6868 Standards for Compostability. These products are made from sustainable, renewable materials. Made of a blend of fiber and pulp materials. Double tab lock keeps container securely closed. All natural white provides a brilliant, white exterior. Stackable. Soak through resistant design resists grease, moisture and helps eliminate messy leaks. Made in the USA.