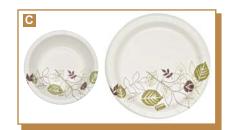

#### C. CHINET<sup>®</sup> CLASSIC WHITE™ MOLDED FIBER DINNERWARE

HCD13

34789237

Chinet<sup>®</sup> Classic White<sup>™</sup> premium strength paper tableware is recognized everywhere as a quality product you can rely on for superior strength. Made of 99% reclaimed fiber and is microwaveable. 100% recycled/compostable. Passes BPI/ASTM. Made in the USA. Passes Cedar Grove compostable standards.

| White           |        |                                                |          |  |  |
|-----------------|--------|------------------------------------------------|----------|--|--|
| 15306315        | 21225  | 6", Vacate                                     | 1000/cs. |  |  |
| Burgundy &      | & Gray |                                                |          |  |  |
| 15304628        | 22506  | 4 oz., Bowl, Portal                            | 2000/cs. |  |  |
| 15304644        | 22507  | 12 oz., Port                                   | 1000/cs. |  |  |
| 15304603        | 22501  | 6", Plate, Pocket                              | 1000/cs. |  |  |
| 15304637        | 22508  | 6 <sup>3</sup> / <sub>4</sub> ", Plate, Pole   | 1000/cs. |  |  |
| 15304610        | 22502  | 8 <sup>3</sup> / <sub>4</sub> ", Plate, Point  | 500/cs.  |  |  |
| 15304640        | 22509  | 9 <sup>3</sup> / <sub>4</sub> ", Plate, Poodle | 500/cs.  |  |  |
| 15304670        | 22505  | 101/2", Plate, Poplar                          | 500/cs.  |  |  |
| 15304690        | 22504  | 71/2" x 10", Platter, Pony                     | 500/cs.  |  |  |
| Festival Design |        |                                                |          |  |  |
| 15304658        | 22607  | 12 oz., Bowl, Pouch                            | 1000/cs. |  |  |
| 15304632        | 22605  | 10 <sup>1</sup> / <sub>2</sub> ", Plate, Porch | 500/cs.  |  |  |
|                 |        |                                                |          |  |  |