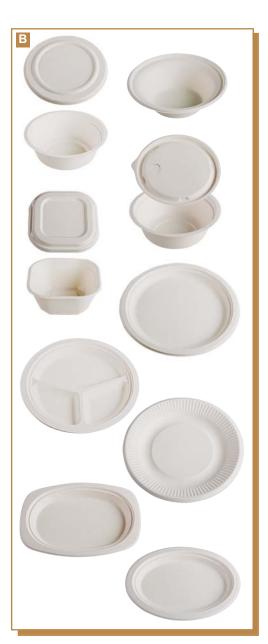

## **Paper Dinnerware**

#### A. NATURE FRIENDLY® PLATES & PLATTERS

#### NATURE FRIENDLY PRODUCTS

Nature Friendly Products' 100% biodegradable and compostable tableware provides consumers with an eco-friendly alternative to traditional disposables. Made from sugar cane bagasse-based renewable resources, they are completely compostable within 50-100 days in home and commercial composting facilities. These products are superior in strength and performance. Non-toxic, hot/cold tolerant, oil and water resistant, microwave and freezer safe.

| Classic Round      |       |                                              |          |  |  |
|--------------------|-------|----------------------------------------------|----------|--|--|
| C6931010           | P011  | 7", Plate                                    | 1000/cs. |  |  |
| C6931011           | P011R | 7", Plate, Retail Pack                       | 1000/cs. |  |  |
| C6931012           | P013  | 9", Plate                                    | 500/cs.  |  |  |
| C6931013           | P013R | 9", Plate, Retail Pack                       | 500/cs.  |  |  |
| C6931003           | P005  | 10", Plate                                   | 500/cs.  |  |  |
| C6931004           | P005R | 10", Plate, Retail Pack                      | 500/cs.  |  |  |
| C6931005           | P007  | 10", 3-Compt. Plate                          | 500/cs.  |  |  |
| C6931006           | P007R | 10", 3-Compt. Plate, Retail Pack             | 500/cs.  |  |  |
| <b>Oval Plates</b> |       |                                              |          |  |  |
| C6931008           | P009  | 9" (7" x 5" Center)                          | 1000/cs. |  |  |
| C6931020           | P020  | 10", Oval Plate                              | 500/cs.  |  |  |
| C6931030           | P030  | 12 <sup>1</sup> / <sub>2</sub> ", Oval Plate | 500/cs.  |  |  |
| Ridged Edg         | e     |                                              |          |  |  |
| C6931000           | P001  | 6", Plate                                    | 1000/cs. |  |  |
| C6931001           | P002  | 7", Plate                                    | 1000/cs. |  |  |
| C6931002           | P003  | 8", Plate                                    | 1000/cs. |  |  |