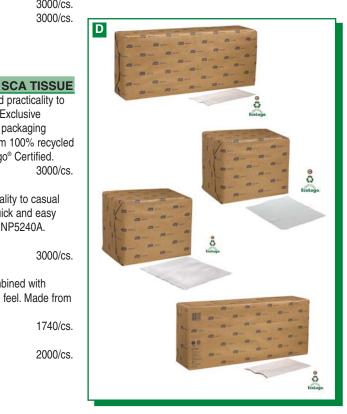

#### B. TORK<sup>®</sup> ADVANCED BEVERAGE NAPKINS SCA TISSUE

Two-ply and facial grade provides a superior look and feel to other beverage napkins. Box packaging ensures perfect product quality and protection. Napkins are always fresh and sanitary. Made from 100% recycled fiber. EcoLogo® Certified.

 14101241
 B1241A
 91/4" x 91/4", White, 2-Ply, 1/4 Fold, 300 ct.
 3000/cs.

## C. TORK® UNIVERSAL WHITE BEVERAGE NAPKINS SCA TISSUE

Embossed semi-crepe texture gives a higher-quality feel. Inexpensive and perfect for highvolume applications. Special poly-bag packaging ensures perfect product quality and protection for unused napkins. Napkins are always fresh and sanitary, unlike multi-use coasters. Made from 100% recycled and 20% post consumer fibers. EcoLogo® Certified. Compostable Verified by BPI and Independent Verification. Replaces B1141. **14101141** B1141A 9²/s" x 9²/s", White, 1-Ply 4000/cs.

## E. TORK<sup>®</sup> ADVANCED DISPENSER NAPKINS

Facial quality enhances feel and absorbency more than usual single-ply service dispenser napkins. An SCA exclusive. Largest open and folded size dispenser napkin making it a good value, fewer napkins needed per serving. Keeps cost down. Bag packaging ensures superior product quality while protecting unused napkins. Always fresh and sanitary. Made from 100% recycled and 20% post consumer fibers offers environmental benefits. A positive image builder. Compostable. EcoLogo<sup>®</sup> Certified. Compostable Verified by BPI and Independent Verification. 13"W x 12"L open.

| 14100820 | D820  | 1-Ply, 500 ct., Luxri 13,                                                                                      | 6000/cs. |
|----------|-------|----------------------------------------------------------------------------------------------------------------|----------|
| 14101802 | D802A | 6 <sup>1</sup> / <sub>2</sub> "W x 3 <sup>3</sup> / <sub>4</sub> "L Folded, White<br>1-Ply, 500 ct., Luxri 17, | 6000/cs. |
|          |       | 5"W x 6 <sup>1</sup> / <sub>2</sub> "L Folded, White                                                           |          |

#### D. TORK<sup>®</sup> ADVANCED DINNER NAPKINS

The embossed facial quality two-ply Tork® Advanced napkin brings class and practicality to casual dining. This economical napkin is ideal for high-volume applications. Exclusive "tallfold" styling allows silverware to rest on it with little or no overhang. Bag packaging ensures superior product quality while protecting unused napkins. Made from 100% recycled fiber, it offers environmental benefits and is a positive image builder. EcoLogo® Certified. 14102000 NP310A 2-Ply, 1/8 Fold, 375 ct., 15"W x 16<sup>1</sup>/<sub>4</sub>"L Open, 3000/cs. 33/4"W x 81/8"L Folded, White

The Sea Shell embossing and facial quality two-ply brings class and practicality to casual dining. High brightness provides a quality look. Quarter fold design offers quick and easy wrapping of cutlery. Made from 100% recycled fiber. Replaces NP5240 and NP5240A. Environmental Choice EcoLogo® Certified.

14102004 NP5240C 2-Ply, 1/4 Fold, 375 ct., 15"W x 161/4"L Open, 3000/cs. 7<sup>1</sup>/<sub>2</sub>"W x 8<sup>1</sup>/<sub>8</sub>"L Folded, White

Embossed, facial guality, three-ply napkin. The tasteful rose embossing combined with three-ply thickness and high brightness provides for a quality look and hand feel. Made from 100% recycled fiber. EcoLogo® Certified.

| 14102001 | NP7380A | 3-Ply, 1/8 Fold, 290 ct., 17"W x 161/8"L Open,                                    | 1740/cs. |
|----------|---------|-----------------------------------------------------------------------------------|----------|
|          |         | 4 <sup>1</sup> / <sub>4</sub> "W x 8"L Folded, White                              |          |
| 14107340 | NP7340A | 3-Ply, 1/4 Fold, 250 ct., 17"W x 161/8"L Open,                                    | 2000/cs. |
|          |         | 8 <sup>1</sup> / <sub>2</sub> "W x 8 <sup>1</sup> / <sub>8</sub> "L Folded, White |          |