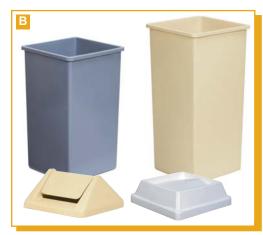

#### A. NATURAL BROWN DINNERWARE

#### **BRIDGE-GATE ALLIANCE GROUP**

Compostable serving ware. Molded fiber pulp product with environmentally advanced technologies, conserving energy and water. Starting with the purest raw materials, the natural byproducts of agricultural waste, Bridge-Gate employs a proprietary, self-contained washing and Biopulping process, minimizing ecological impact from field to factory to foodservice. With Bridge-Gate, you and your customers can be assured of compostable, consistently top-quality products that have been produced with the utmost concern for the environment.

| B7280008 | BGW12B | 12 oz. Bowl                         | 8/125/cs. |
|----------|--------|-------------------------------------|-----------|
| B7280012 | BGW06  | 6", Plate                           | 8/125/cs. |
| B7280013 | BGW07  | 7", Plate                           | 8/125/cs. |
| B7280011 | BGW09  | 9", Plate                           | 4/125/cs. |
| B7280009 | BGW103 | 10 <sup>1</sup> /4", 3-Compt. Plate | 4/125/cs. |
| B7280010 | BGW10  | 10 <sup>1</sup> /2", Plate          | 4/125/cs. |
| B7280016 | BGW710 | 7" x 10", Platter                   | 4/125/cs. |
| B7280015 | BGW912 | 9" x 12", Platter                   | 4/125/cs. |
|          |        |                                     |           |