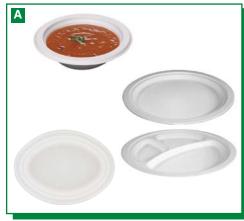

## PAPER DINNERWARE

#### A. NATURAL BROWN DINNERWARE

#### **BRIDGE-GATE ALLIANCE GROUP**

Compostable serving ware. Molded fiber pulp product with environmentally advanced technologies, conserving energy and water. Starting with the purest raw materials, the natural byproducts of agricultural waste, Bridge-Gate employs a proprietary, self-contained washing and Biopulping process, minimizing ecological impact from field to factory to foodservice. With Bridge-Gate, you and your customers can be assured of compostable, consistently top-quality products that have been produced with the utmost concern for the environment.

| B7280008 | BGW12B | 12 oz. Bowl                         | 8/125/cs. |
|----------|--------|-------------------------------------|-----------|
| B7280012 | BGW06  | 6", Plate                           | 8/125/cs. |
| B7280013 | BGW07  | 7", Plate                           | 8/125/cs. |
| B7280011 | BGW09  | 9", Plate                           | 4/125/cs. |
| B7280009 | BGW103 | 10 <sup>1</sup> /4", 3-Compt. Plate | 4/125/cs. |
| B7280010 | BGW10  | 10 <sup>1</sup> /2", Plate          | 4/125/cs. |
| B7280016 | BGW710 | 7" x 10", Platter                   | 4/125/cs. |
| B7280015 | BGW912 | 9" x 12", Platter                   | 4/125/cs. |
|          |        |                                     |           |