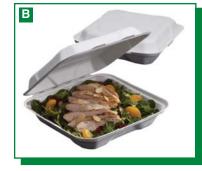

#### B. EARTHCHOICE® FIBER BLEND HINGED LID CONTAINERS PACTIV

Social responsibility, respect and care for the environment require action today while keeping an eye to the future. Meet the ASTM D 6868 Standards for Compostability. These products are made from sustainable, renewable materials. Made of a blend of fiber and pulp materials. Double tab lock keeps container securely closed. All natural white provides a brilliant, white exterior. Stackable. Soak through resistant design resists grease, moisture and helps eliminate messy leaks. Made in the USA.

| 16200422 | MCH0080 | 6" x 6" x 2.3", Sandwich 1-Compt.   | 500/cs. |
|----------|---------|-------------------------------------|---------|
| 16200357 | MCH0801 | 8.1" x 8.1" x 2.1", Medium 1-Compt. | 200/cs. |
| 16200355 | MCH0803 | 8.1" x 8.1" x 2.1", Medium 3-Compt. | 200/cs. |
| 16200359 | MCH0089 | 9" x 6.2" x 3", Utility 1-Compt.    | 200/cs. |
| 16200353 | MCH0901 | 9.2" x 8.75" x 2.5", Large 1-Compt. | 200/cs. |
| 16200352 | MCH0903 | 9.2" x 8.75" x 2.5", Large 3-Compt. | 200/cs. |