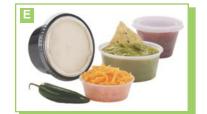

## PORTION /SOUFFLÉ CUPS

#### D. NATURE FRIENDLY® PLA PORTION CUPS

## NATURE FRIENDLY PRODUCTS

Nature Friendly Products' 100% biodegradable and compostable PLA cold cups, lids and straws provide consumers with an eco-friendly alternative to traditional disposables. Made from corn-based PLA renewable resources, these products are completely compostable within 50-100 days in home and commercial composting facilities, and are non-toxic and superior in strength and performance.

| ouponior in o | buperior in eachgar and periormaneer |                                                                            |          |  |
|---------------|--------------------------------------|----------------------------------------------------------------------------|----------|--|
| C6938070      | AP6260                               | 2 oz., Portion Cup                                                         | 2500/cs. |  |
| C6938071      | AP78105                              | 3 <sup>1</sup> / <sub>2</sub> oz., Portion Cup                             | 2500/cs. |  |
| C6938072      | AP78130                              | 4 <sup>1</sup> / <sub>2</sub> oz., Portion Cup                             | 2500/cs. |  |
| C6938075      | L628K                                | Lid Fits 2 oz.                                                             | 2500/cs. |  |
| C6938076      | L789K                                | Lid Fits 3 <sup>1</sup> / <sub>2</sub> , 4 <sup>1</sup> / <sub>2</sub> oz. | 2500/cs. |  |
|               |                                      |                                                                            |          |  |