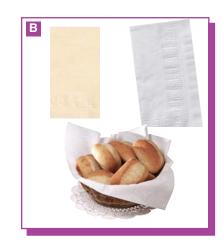

## PAPER DINNERWARE

#### A. NATURAL BROWN DINNERWARE

#### **BRIDGE-GATE ALLIANCE GROUP**

Compostable serving ware. Molded fiber pulp product with environmentally advanced technologies, conserving energy and water. Starting with the purest raw materials, the natural byproducts of agricultural waste, Bridge-Gate employs a proprietary, self-contained washing and Biopulping process, minimizing ecological impact from field to factory to foodservice. With Bridge-Gate, you and your customers can be assured of compostable, consistently top-quality products that have been produced with the utmost concern for the environment.

| B7280008 | BGW12B | 12 oz. Bowl                         | 8/125/cs. |
|----------|--------|-------------------------------------|-----------|
| B7280012 | BGW06  | 6", Plate                           | 8/125/cs. |
| B7280013 | BGW07  | 7", Plate                           | 8/125/cs. |
| B7280011 | BGW09  | 9", Plate                           | 4/125/cs. |
| B7280009 | BGW103 | 10 <sup>1</sup> /4", 3-Compt. Plate | 4/125/cs. |
| B7280010 | BGW10  | 10 <sup>1</sup> /2", Plate          | 4/125/cs. |
| B7280016 | BGW710 | 7" x 10", Platter                   | 4/125/cs. |
| B7280015 | BGW912 | 9" x 12", Platter                   | 4/125/cs. |
|          |        |                                     |           |