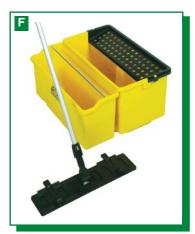

## **BRIDGE-GATE ALLIANCE GROUP**

Compostable serving ware. Molded fiber pulp product with environmentally advanced technologies, conserving energy and water. Starting with the purest raw materials, the natural byproducts of agricultural waste, Bridge-Gate employs a proprietary, self-contained washing and Biopulping process, minimizing ecological impact from field to factory to foodservice. With Bridge-Gate, you and your customers can be assured of compostable, consistently top-quality products that have been produced with the utmost concern for the environment.

| B7280014 | BGW108T | 10 <sup>1</sup> /2" x 8 <sup>1</sup> /2" x 1", 5-Compt. | 500/cs. |
|----------|---------|---------------------------------------------------------|---------|
|          |         |                                                         |         |