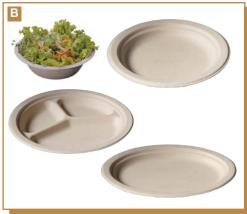

#### A. NATURE FRIENDLY® PLATES & PLATTERS

#### NATURE FRIENDLY PRODUCTS

Nature Friendly Products' 100% biodegradable and compostable tableware provides consumers with an eco-friendly alternative to traditional disposables. Made from sugar cane bagasse-based renewable resources, they are completely compostable within 50-100 days in home and commercial composting facilities. These products are superior in strength and performance. Non-toxic, hot/cold tolerant, oil and water resistant, microwave and freezer safe.

| Classic Round      |       |                                              |          |  |  |
|--------------------|-------|----------------------------------------------|----------|--|--|
| C6931010           | P011  | 7", Plate                                    | 1000/cs. |  |  |
| C6931011           | P011R | 7", Plate, Retail Pack                       | 1000/cs. |  |  |
| C6931012           | P013  | 9", Plate                                    | 500/cs.  |  |  |
| C6931013           | P013R | 9", Plate, Retail Pack                       | 500/cs.  |  |  |
| C6931003           | P005  | 10", Plate                                   | 500/cs.  |  |  |
| C6931004           | P005R | 10", Plate, Retail Pack                      | 500/cs.  |  |  |
| C6931005           | P007  | 10", 3-Compt. Plate                          | 500/cs.  |  |  |
| C6931006           | P007R | 10", 3-Compt. Plate, Retail Pack             | 500/cs.  |  |  |
| <b>Oval Plates</b> |       |                                              |          |  |  |
| C6931008           | P009  | 9" (7" x 5" Center)                          | 1000/cs. |  |  |
| C6931020           | P020  | 10", Oval Plate                              | 500/cs.  |  |  |
| C6931030           | P030  | 12 <sup>1</sup> / <sub>2</sub> ", Oval Plate | 500/cs.  |  |  |
| Ridged Edg         | e     |                                              |          |  |  |
| C6931000           | P001  | 6", Plate                                    | 1000/cs. |  |  |
| C6931001           | P002  | 7", Plate                                    | 1000/cs. |  |  |
| C6931002           | P003  | 8", Plate                                    | 1000/cs. |  |  |