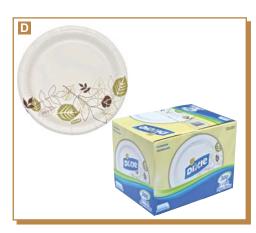

#### A. NATURAL BROWN DINNERWARE

#### **BRIDGE-GATE ALLIANCE GROUP**

Compostable serving ware. Molded fiber pulp product with environmentally advanced technologies, conserving energy and water. Starting with the purest raw materials, the natural byproducts of agricultural waste, Bridge-Gate employs a proprietary, self-contained washing and Biopulping process, minimizing ecological impact from field to factory to foodservice. With Bridge-Gate, you and your customers can be assured of compostable, consistently top-quality products that have been produced with the utmost concern for the environment.

| B7280008 | BGW12B | 12 oz. Bowl                         | 8/125/cs. |
|----------|--------|-------------------------------------|-----------|
| B7280012 | BGW06  | 6", Plate                           | 8/125/cs. |
| B7280013 | BGW07  | 7", Plate                           | 8/125/cs. |
| B7280011 | BGW09  | 9", Plate                           | 4/125/cs. |
| B7280009 | BGW103 | 10 <sup>1</sup> /4", 3-Compt. Plate | 4/125/cs. |
| B7280010 | BGW10  | 10 <sup>1</sup> /2", Plate          | 4/125/cs. |
| B7280016 | BGW710 | 7" x 10", Platter                   | 4/125/cs. |
| B7280015 | BGW912 | 9" x 12", Platter                   | 4/125/cs. |
|          |        |                                     |           |