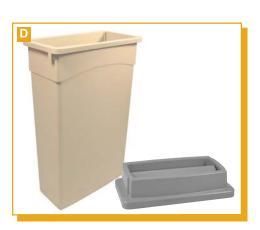

#### A. SIMPLE GREEN<sup>®</sup> CLEAN BUILDING™ ALL PURPOSE CLEANER CONCENTRATE

## SIMPLE GREEN

Formulated for cleaning all water-safe hard surfaces. Concentrate offers economical dilution, and with no fragrance or volatile organic ingredients, it doesn't adversely impact indoor air guality. Green color makes it easily identified when diluted into secondary containers. Non-toxic, biodegradable, non-caustic, and non-flammable. Makes 65 gallons of ready-touse cleaner.