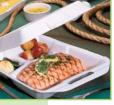

# B. PRESSWARE® BAKER'S ASSURANCE® PACTIV DUAL-OVENABLE TRAY PACTIV Can be used in microwave or conventional ovens at temperatures up to 400°F for 60 minutes. For hot or cold applications. They can be stored in the freezer or refrigerator without cracking or denting. Made from 90% renewable resources. 16200560 PBA7106 23 oz., 7'/4" x 11<sup>5</sup>/16" x 23/32" 500/cs.

#### C. PRESSWARE<sup>®</sup> BLUE COUNTRY CLASSIC™ DUAL-OVENABLE TRAYS

Blue porcelain-look exterior print provides that home cooked appearance. Can be used in microwave or conventional ovens at temperatures up to 400°F for 60 minutes. Made from 90% renewable resources

| 00/01010000 | 1010 100001000. |                                                                                                                                              |          |
|-------------|-----------------|----------------------------------------------------------------------------------------------------------------------------------------------|----------|
| 16202614    | PBC5613R        | 14 <sup>1</sup> / <sub>2</sub> oz., 4 <sup>27</sup> / <sub>32</sub> " x 6 <sup>17</sup> / <sub>32</sub> " x 1 <sup>3</sup> / <sub>8</sub> "  | 1000/cs. |
| 16202615    | PBC5615         | 16 <sup>3</sup> / <sub>5</sub> oz., 4 <sup>29</sup> / <sub>32</sub> " x 6 <sup>3</sup> / <sub>32</sub> " x 1 <sup>11</sup> / <sub>16</sub> " | 500/cs.  |
| 16200236    | PBC6816         | 32 oz., 6" x 7 <sup>7</sup> / <sub>8</sub> " x 1 <sup>3</sup> / <sub>4</sub> "                                                               | 500/cs.  |
| 16200625    | PBC7014         | 45 oz., 7 <sup>15</sup> / <sub>32</sub> " x 9 <sup>31</sup> / <sub>32</sub> " x 1 <sup>1</sup> / <sub>2</sub> "                              | 250/cs.  |
|             |                 |                                                                                                                                              |          |

## D. PRESSWARE<sup>®</sup> CLASSIC STONEWARE™ DUAL-OVENABLE TRAYS

PACTIV

PACTIV

PACTIV

Paperboard trays can be used in microwave or conventional ovens at temperatures up to 400°F for up to 60 minutes. They can be stored in a freezer or refrigerator without cracking or denting, and are ideal for freezer to oven cooking applications. Upscale structural design, along with color and graphics capabilities offer excellent merchandising opportunities for high visual impact. Made from 90% renewable resources. There are two closure options; clear OPS dome lids or peelable film (plastic dome lids are not to be used in microwave or conventional ovens). In the microwave oven, heating is enhanced because Pressware® trays are transparent to microwave energy and cooking hot spot areas are reduced with rounded radius corners and bottoms. White with brown specks.