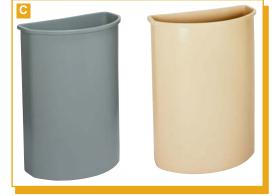

------|--|--|
| 27608320                                                                                     | 8322GY         | 23 gal., Gray                                         | 4/cs. |  |  |
| Drop Shot L                                                                                  | _id            |                                                       |       |  |  |
| Helps to conceal waste while providing an inviting, enlarged opening for waste disposal. The |                |                                                       |       |  |  |
| 8 <sup>1</sup> / <sub>4</sub> " x 16 <sup>3</sup> / <sub>4</sub> "                           | opening is the | largest available in a Wall Hugger™ style receptacle. |       |  |  |

276073251 7325GY Fits 23 gal. Wall Hugger, Gray



| A. ROON                                       | TOP WAST                     | E RECEPTACLE                                                                                                           | CCP            |  |
|-----------------------------------------------|------------------------------|------------------------------------------------------------------------------------------------------------------------|----------------|--|
| easy access                                   |                              | tinguish a fire (Factory Mutual Approved). Removabl<br>ay notch secures poly liners with no clumsy straps. V<br>e use. |                |  |
| 27601425                                      | 1425BE                       | 24 gal., 45¹/₀" x 20²/₅", Beige