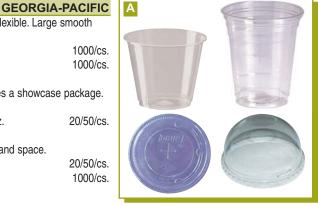

#### A. EARTHCHOICE<sup>®</sup> PLA CUPS & LIDS

#### PACTIV

Made with Ingeo<sup>™</sup> - 100% annually renewable material made from plants. Exceptional clarity - makes drink identification easy and presents contents in an upscale way. Exceptional strength - durable, made tough for everyday demand. Custom printing available - communicates brand image. Optimized cube utilization packs - efficient case packs for shipping. Snap lock lids. ASTM D 6400 certified and compostable.

| 16202475 | YPLA9C    | 9 oz., Clear                               | 975/cs. |
|----------|-----------|--------------------------------------------|---------|
| 16202474 | YPLA1412C | 12-14 oz., Clear                           | 680/cs. |
| 16202473 | YPLA160C  | 16 oz., Clear                              | 696/cs. |
| 16202472 | YPLA21C   | 20 oz., Clear                              | 600/cs. |
| 16202469 | YPLA24C   | 24 oz., Clear                              | 580/cs. |
| 16202476 | YLPADL24C | Dome Lid Fits 12, 14, 16, 20, 24 oz.       | 900/cs. |
| 16202042 | YLPLA24C  | Straw Slot Lid Fits 12, 14, 16, 20, 24 oz. | 915/cs. |