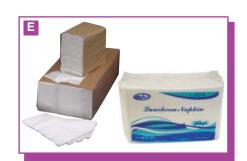

## **BEVERAGE NAPKINS**

#### B. TORK<sup>®</sup> ADVANCED BEVERAGE NAPKINS SCA TISSUE

Two-ply and facial grade provides a superior look and feel to other beverage napkins. Box packaging ensures perfect product quality and protection. Napkins are always fresh and sanitary. Made from 100% recycled fiber. EcoLogo® Certified.

 14101241
 B1241A
 91/4" x 91/4", White, 2-Ply, 1/4 Fold, 300 ct.
 3000/cs.