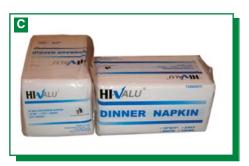

#### C. HI-VALU DINNER NAPKINS

| High guality | napkins are | value priced. Ideal for all public environments. |
|--------------|-------------|--------------------------------------------------|
| 73004390     | •           | 2-Ply, 1/8 Fold, 15" x 17", White                |
| 73004391     |             | 2-Ply, 1/8 Fold, Embossed, 15" x 17", White      |
| 73004393     |             | 2-Ply, 1/8 Fold, Side-by-Side, 15" x 17", White  |
| 73004392     |             | 2-Ply, 1/8 Straight, Embossed, 15" x 17", White  |
| 73004394     |             | 2-Ply, 1/8 Straight, Embossed, 17" x 17", White  |
|              |             |                                                  |