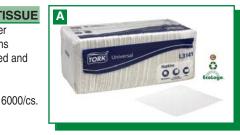

## C. TORK® UNIVERSAL WHITE BEVERAGE NAPKINS SCA TISSUE

Embossed semi-crepe texture gives a higher-quality feel. Inexpensive and perfect for highvolume applications. Special poly-bag packaging ensures perfect product quality and protection for unused napkins. Napkins are always fresh and sanitary, unlike multi-use coasters. Made from 100% recycled and 20% post consumer fibers. EcoLogo® Certified. Compostable Verified by BPI and Independent Verification. Replaces B1141. **14101141** B1141A 9²/s" x 9²/s", White, 1-Ply 4000/cs.