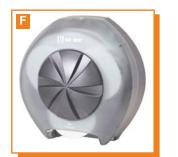

| ser. The Duett |
| eliminates waste by protecting a visible fresh roll until the first roll is compl                                 | etely used.    |
| Accommodates two standard bath tissue rolls of $4^{1/2}$ " to $5^{1/2}$ ".                                        |                |
| 62573500 R3500TBK 12 <sup>3</sup> / <sub>4</sub> "H x 7 <sup>1</sup> / <sub>2</sub> "W x 7"D, 2 Roll, Black Pearl | 6/cs.          |
|                                                                                                                   |                |



#### E. TOILET TISSUE DISPENSER SAN JAMAR

Tension springs prevent free rolling of tissue. Anti-theft lock prevents tissue roll theft. 11/2" core size. 62570040 R260XC 23/4"H x 123/8"W x 41/2"D, Dual 12/cs.



140 JS

#### F. SILHOUETTE<sup>®</sup> REVOLUTION<sup>™</sup> 3-ROLL **OPTICORE™ TISSUE DISPENSER** WAUSAU PAPER/BAY WEST

The Revolution<sup>™</sup> three-roll tissue dispenser is designed for high-capacity controlled-use dispensing of OptiCore™ tissue products. When one roll of tissue is used, simply turn the dial to advance to the next roll. The OptiCore™ technology ensures the maximum use of each roll in the Revolution™ dispenser to save maintenance time and costs. The Revolution<sup>™</sup> is ADA Title III compliant when installed according to ADA guidelines. This sleek, contemporary dispenser also features a locking cover to prevent product pilferage and waste.

30030300 80300 14<sup>1</sup>/<sub>8</sub>" x 14<sup>9</sup>/<sub>16</sub>" x 6<sup>5</sup>/<sub>16</sub>", Black Transl