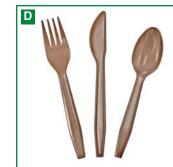

#### A. NATURAL BROWN DINNERWARE

#### **BRIDGE-GATE ALLIANCE GROUP**

Compostable serving ware. Molded fiber pulp product with environmentally advanced technologies, conserving energy and water. Starting with the purest raw materials, the natural byproducts of agricultural waste, Bridge-Gate employs a proprietary, self-contained washing and Biopulping process, minimizing ecological impact from field to factory to foodservice. With Bridge-Gate, you and your customers can be assured of compostable, consistently top-quality products that have been produced with the utmost concern for the environment.

| B7280008 | BGW12B | 12 oz. Bowl                         | 8/125/cs. |
|----------|--------|-------------------------------------|-----------|
| B7280012 | BGW06  | 6", Plate                           | 8/125/cs. |
| B7280013 | BGW07  | 7", Plate                           | 8/125/cs. |
| B7280011 | BGW09  | 9", Plate                           | 4/125/cs. |
| B7280009 | BGW103 | 10 <sup>1</sup> /4", 3-Compt. Plate | 4/125/cs. |
| B7280010 | BGW10  | 10 <sup>1</sup> /2", Plate          | 4/125/cs. |
| B7280016 | BGW710 | 7" x 10", Platter                   | 4/125/cs. |
| B7280015 | BGW912 | 9" x 12", Platter                   | 4/125/cs. |
|          |        |                                     |           |