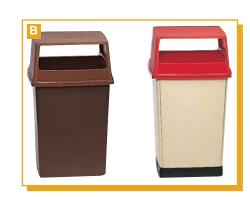

### **D. PLAZA® CONTAINERS**

RUBBERMAID

Two spring-loaded swing doors help contain odors and control insects. Side-mounted, hinged door offers full interior access for "no lift" refuse removal. Tie-down feature in the container base provides for a secure installation. Molded-in colors and UV inhibitors resist fading. Textured finish helps minimize appearance of surface scratches. Lock latch feature can be used with or without key.

| 17703964 | 3964BEIG | 50 gal., Beige                 | 1/ea. |
|----------|----------|--------------------------------|-------|
| 17703968 | 3965BEIG | 50 gal., Beige, w/Ashtray      | 1/ea. |
| 17703963 | 3964DGRN | 50 gal., Dark Green            | 1/ea. |
| 17703965 | 3965DGRN | 50 gal., Dark Green, w/Ashtray | 1/ea. |



1/ea. 1/ea. 1/ea. 1/ea.

1/ea.







JS

## S

**CAN LINERS & CONTAINERS** 



### **Trash & Recycling Containers**

| A                                      | A. RANGER <sup>®</sup> CONTAINERS                                                                                                                                                                                                                                                                                            | UBBERMAI                                               |
|----------------------------------------|-------------------------------------------------------------------------------------------------------------------------------------------------------------------------------------------------------------------------------------------------------------