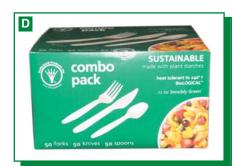

## A. BIOPLASTIC CUTLERY SETS

Cover all the bases with these three-piece cutlery sets of bioplastic forks, knives, and spoons. Your customers will be pleasantly surprised when they see their takeout order packed with our eco-friendly cutlery. Bioplastic cutlery is made from corn polymers, starches and complementary ingredients to create a blend that is 100% biodegradable and microwave or freezer safe. Just as effective as conventional plastic cutlerv.

| 1111010111110101 | 100201 0010. 0001 0 | ao onoolivo ao oonvontional plaotio outiony. |
|------------------|---------------------|----------------------------------------------|
| C4780074         | WFS71               | 20 Sets                                      |
| C4780090         | WFS51               | 50 Sets                                      |
| C4780075         | WFS72               | 50 Sets                                      |
| C4780073         | WFS61               | 200 Forks, 150 Spoons, 100 Knives            |
| C4780018         | WFS01               | 250 Sets Bagged Basic                        |
| C4780064         | WFS31               | 250 Sets Bagged Premium                      |
|                  |                     |                                              |