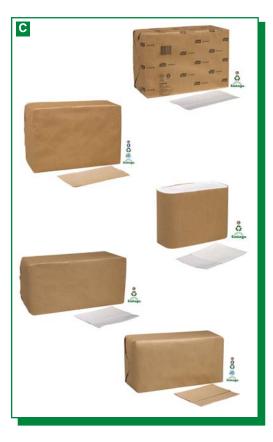

## DINNER NAPKINS

#### C. HI-VALU DINNER NAPKINS

| High guality | napkins are | value priced. Ideal for all public environments. |
|--------------|-------------|--------------------------------------------------|
| 73004390     | •           | 2-Ply, 1/8 Fold, 15" x 17", White                |
| 73004391     |             | 2-Ply, 1/8 Fold, Embossed, 15" x 17", White      |
| 73004393     |             | 2-Ply, 1/8 Fold, Side-by-Side, 15" x 17", White  |
| 73004392     |             | 2-Ply, 1/8 Straight, Embossed, 15" x 17", White  |
| 73004394     |             | 2-Ply, 1/8 Straight, Embossed, 17" x 17", White  |
|              |             |                                                  |