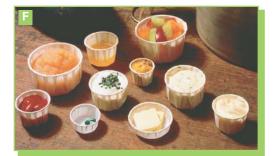

## PORTION /SOUFFLÉ CUPS

#### D. NATURE FRIENDLY® PLA PORTION CUPS

## NATURE FRIENDLY PRODUCTS

Nature Friendly Products' 100% biodegradable and compostable PLA cold cups, lids and straws provide consumers with an eco-friendly alternative to traditional disposables. Made from corn-based PLA renewable resources, these products are completely compostable within 50-100 days in home and commercial composting facilities, and are non-toxic and superior in strength and performance.

| ouponior in o | buperior in eachgar and periormaneer |                                                                            |          |  |
|---------------|--------------------------------------|----------------------------------------------------------------------------|----------|--|
| C6938070      | AP6260                               | 2 oz., Portion Cup                                                         | 2500/cs. |  |
| C6938071      | AP78105                              | 3 <sup>1</sup> / <sub>2</sub> oz., Portion Cup                             | 2500/cs. |  |
| C6938072      | AP78130                              | 4 <sup>1</sup> / <sub>2</sub> oz., Portion Cup                             | 2500/cs. |  |
| C6938075      | L628K                                | Lid Fits 2 oz.                                                             | 2500/cs. |  |
| C6938076      | L789K                                | Lid Fits 3 <sup>1</sup> / <sub>2</sub> , 4 <sup>1</sup> / <sub>2</sub> oz. | 2500/cs. |  |
|               |                                      |                                                                            |          |  |