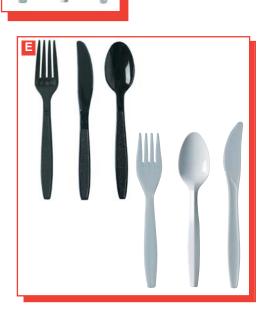

## **CUTLERY**

#### **B. NATURE FRIENDLY® CUTLERY** NATURE FRIENDLY PRODUCTS

Made from a proprietary biodegradable resin. 100% biodegradable and compostable. Completely compostable within 50-100 days in properly managed composting facilities. Superior strength, quality performance. High temperature resistant up to 190°F. Impermeable and non-toxic.

| C6935003 | CHW300  | Spoon (Bulk/100)                    | 20/100/cs. |
|----------|---------|-------------------------------------|------------|
| C6935009 | CHW302  | Spoon (Bulk/1000)                   | 1000/cs.   |
| C6935006 | CHW301  | Spoon (Individually Wrapped)        | 5/100/cs.  |
| C6935001 | CHW100  | Fork (Bulk/100)                     | 20/100/cs. |
| C6935007 | CHW102  | Fork (Bulk/1000)                    | 1000/cs.   |
| C6935004 | CHW101  | Fork (Individually Wrapped)         | 5/100/cs.  |
| C6935002 | CHW200  | Knife (Bulk/100)                    | 20/100/cs. |
| C6935008 | CHW202  | Knife (Bulk/1000)                   | 1000/cs.   |
| C6935005 | CHW201  | Knife (Individually Wrapped)        | 5/100/cs.  |
| C6935050 | CHW1200 | Cutlery Combo Kit Cutlery Combo Kit | 1200/cs.   |
|          |         | (4 Boxes/300 pc.)                   |            |