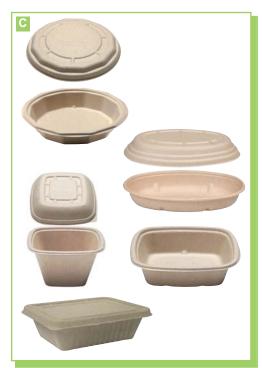

## PAPER DINNERWARE

#### A. NATURAL BROWN DINNERWARE

#### **BRIDGE-GATE ALLIANCE GROUP**

Compostable serving ware. Molded fiber pulp product with environmentally advanced technologies, conserving energy and water. Starting with the purest raw materials, the natural byproducts of agricultural waste, Bridge-Gate employs a proprietary, self-contained washing and Biopulping process, minimizing ecological impact from field to factory to foodservice. With Bridge-Gate, you and your customers can be assured of compostable, consistently top-quality products that have been produced with the utmost concern for the environment.

| B7280008 | BGW12B | 12 oz. Bowl                         | 8/125/cs. |
|----------|--------|-------------------------------------|-----------|
| B7280012 | BGW06  | 6", Plate                           | 8/125/cs. |
| B7280013 | BGW07  | 7", Plate                           | 8/125/cs. |
| B7280011 | BGW09  | 9", Plate                           | 4/125/cs. |
| B7280009 | BGW103 | 10 <sup>1</sup> /4", 3-Compt. Plate | 4/125/cs. |
| B7280010 | BGW10  | 10 <sup>1</sup> /2", Plate          | 4/125/cs. |
| B7280016 | BGW710 | 7" x 10", Platter                   | 4/125/cs. |
| B7280015 | BGW912 | 9" x 12", Platter                   | 4/125/cs. |
|          |        |                                     |           |