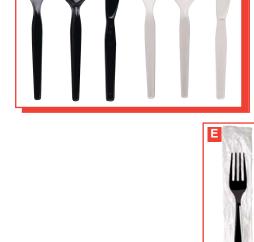

#### **B. BULK BIOPLASTIC CUTLERY**

Made from corn polymers, starches and complementary ingredients to create a blend that is 100% biodegradable and microwave or freezer safe.

| C4780055 | WFS11 | Tasting Spoon, 1000 ct., White |
|----------|-------|--------------------------------|
| C4780063 | CTS03 | Tasting Spork, 500 ct.         |
| C4780006 | WFS06 | Spoon, 100 ct., White          |
| C4780024 | WFS08 | Soup Spoon, 100 ct., White     |
| C4780023 | WFS09 | Spork, 100 ct., White          |
| C4780005 | WFS05 | Fork, 100 ct., White           |
| C4780007 | WFS07 | Knife, 100 ct., White          |

#### C. PREMIUM BIOPLASTIC CUTLERY

Premium BioPlastic is stronger, heavier and more rigid than basic cutlery. Works beyond boiling, up to 248°F. Textured handles with Trellis trademark. Made from corn polymers, starches and complementary ingredients to create a blend that is 100% biodegradable and microwaya or freezer safa