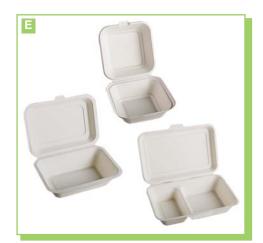

## PAPER DINNERWARE

#### A. NATURAL BROWN DINNERWARE

#### **BRIDGE-GATE ALLIANCE GROUP**

Compostable serving ware. Molded fiber pulp product with environmentally advanced technologies, conserving energy and water. Starting with the purest raw materials, the natural byproducts of agricultural waste, Bridge-Gate employs a proprietary, self-contained washing and Biopulping process, minimizing ecological impact from field to factory to foodservice. With Bridge-Gate, you and your customers can be assured of compostable, consistently top-quality products that have been produced with the utmost concern for the environment.