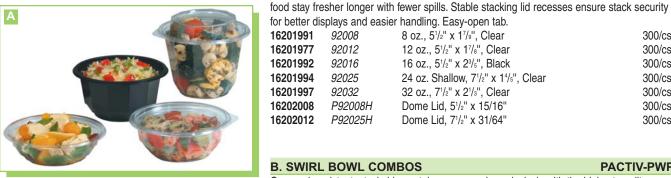

| B7280008 | BGW12B | 12 oz. Bowl                         | 8/125/cs. |
|----------|--------|-------------------------------------|-----------|
| B7280012 | BGW06  | 6", Plate                           | 8/125/cs. |
| B7280013 | BGW07  | 7", Plate                           | 8/125/cs. |
| B7280011 | BGW09  | 9", Plate                           | 4/125/cs. |
| B7280009 | BGW103 | 10 <sup>1</sup> /4", 3-Compt. Plate | 4/125/cs. |
| B7280010 | BGW10  | 10 <sup>1</sup> /2", Plate          | 4/125/cs. |
| B7280016 | BGW710 | 7" x 10", Platter                   | 4/125/cs. |
| B7280015 | BGW912 | 9" x 12", Platter                   | 4/125/cs. |
|          |        |                                     |           |

| <b>B. HARVI</b> | EST COL     | LECTION™ DINNERWARE                          | GENPAK                   |
|-----------------|-------------|----------------------------------------------|--------------------------|
| Compostabl      | e dinnerwai | re item for foodservice applications. Produc | ced from environmentally |
| friendly, ann   | ually renew | able resources. Harvest Wheat color.         |                          |
| 34789245        | HCD12       | 12 oz., Bowl                                 | 1000/cs.                 |
| 34789244        | HCB24       | 24 oz., Bowl                                 | 200/cs.                  |
| 34789243        | HCB32       | 32 oz., Bowl                                 | 200/cs.                  |
| 34789241        | HCD06       | 6", Plate                                    | 1000/cs.                 |
| 34789240        | HCD09       | 9", Plate                                    | 200/cs.                  |
| 34789238        | HCD10       | 10 <sup>1</sup> / <sub>4</sub> ", Plate      | 250/cs.                  |
| 34789239        | HCD39       | 9", 3-Compt. Plate                           | 250/cs.                  |

101/4", 3-Compt. Plate

#### C. CHINET<sup>®</sup> CLASSIC WHITE™ MOLDED FIBER DINNERWARE

HCD13

34789237

Chinet<sup>®</sup> Classic White<sup>™</sup> premium strength paper tableware is recognized everywhere as a quality product you can rely on for superior strength. Made of 99% reclaimed fiber and is microwaveable. 100% recycled/compostable. Passes BPI/ASTM. Made in the USA. Passes Cedar Grove compostable standards.

| White           |        |                                                |          |  |  |
|-----------------|--------|------------------------------------------------|----------|--|--|
| 15306315        | 21225  | 6", Vacate                                     | 1000/cs. |  |  |
| Burgundy &      | & Gray |                                                |          |  |  |
| 15304628        | 22506  | 4 oz., Bowl, Portal                            | 2000/cs. |  |  |
| 15304644        | 22507  | 12 oz., Port                                   | 1000/cs. |  |  |
| 15304603        | 22501  | 6", Plate, Pocket                              | 1000/cs. |  |  |
| 15304637        | 22508  | 6 <sup>3</sup> / <sub>4</sub> ", Plate, Pole   | 1000/cs. |  |  |
| 15304610        | 22502  | 8 <sup>3</sup> / <sub>4</sub> ", Plate, Point  | 500/cs.  |  |  |
| 15304640        | 22509  | 9 <sup>3</sup> / <sub>4</sub> ", Plate, Poodle | 500/cs.  |  |  |
| 15304670        | 22505  | 101/2", Plate, Poplar                          | 500/cs.  |  |  |
| 15304690        | 22504  | 71/2" x 10", Platter, Pony                     | 500/cs.  |  |  |
| Festival Design |        |                                                |          |  |  |
| 15304658        | 22607  | 12 oz., Bowl, Pouch                            | 1000/cs. |  |  |
| 15304632        | 22605  | 10 <sup>1</sup> / <sub>2</sub> ", Plate, Porch | 500/cs.  |  |  |
|                 |        |                                                |          |  |  |

А

250/cs.

**HUHTAMAKI** 