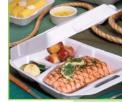

# B. PRESSWARE® BAKER'S ASSURANCE® PACTIV DUAL-OVENABLE TRAY PACTIV Can be used in microwave or conventional ovens at temperatures up to 400°F for 60 minutes. For hot or cold applications. They can be stored in the freezer or refrigerator without cracking or denting. Made from 90% renewable resources. 16200560 PBA7106 23 oz., 7'/4" x 11<sup>5</sup>/16" x 23/32" 500/cs.

#### C. PRESSWARE<sup>®</sup> BLUE COUNTRY CLASSIC™ DUAL-OVENABLE TRAYS

Blue porcelain-look exterior print provides that home cooked appearance. Can be used in microwave or conventional ovens at temperatures up to 400°F for 60 minutes. Made from 90% renewable resources

| 00/01010000 | 1010 100001000. |                                                                                                                                              |          |
|-------------|-----------------|----------------------------------------------------------------------------------------------------------------------------------------------|----------|
| 16202614    | PBC5613R        | 14 <sup>1</sup> / <sub>2</sub> oz., 4 <sup>27</sup> / <sub>32</sub> " x 6 <sup>17</sup> / <sub>32</sub> " x 1 <sup>3</sup> / <sub>8</sub> "  | 1000/cs. |
| 16202615    | PBC5615         | 16 <sup>3</sup> / <sub>5</sub> oz., 4 <sup>29</sup> / <sub>32</sub> " x 6 <sup>3</sup> / <sub>32</sub> " x 1 <sup>11</sup> / <sub>16</sub> " | 500/cs.  |
| 16200236    | PBC6816         | 32 oz., 6" x 7 <sup>7</sup> / <sub>8</sub> " x 1 <sup>3</sup> / <sub>4</sub> "                                                               | 500/cs.  |
| 16200625    | PBC7014         | 45 oz., 7 <sup>15</sup> / <sub>32</sub> " x 9 <sup>31</sup> / <sub>32</sub> " x 1 <sup>1</sup> / <sub>2</sub> "                              | 250/cs.  |
|             |                 |                                                                                                                                              |          |

## D. PRESSWARE<sup>®</sup> CLASSIC STONEWARE™ DUAL-OVENABLE TRAYS

PACTIV

PACTIV

PACTIV

Paperboard trays can be used in microwave or conventional ovens at temperatures up to 400°F for up to 60 minutes. They can be stored in a freezer or refrigerator without cracking or denting, and are ideal for freezer to oven cooking applications. Upscale structural design, along with color and graphics capabilities offer excellent merchandising opportunities for high visual impact. Made from 90% renewable resources. There are two closure options; clear OPS dome lids or peelable film (plastic dome lids are not to be used in microwave or conventional ovens). In the microwave oven, heating is enhanced because Pressware® trays are transparent to microwave energy and cooking hot spot areas are reduced with rounded radius corners and bottoms. White with brown specks.