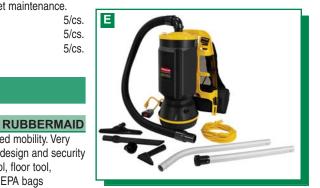

ed for assembly. Easy to replace bags, brush rollers, and filters. Easy to remove clogs. On-board tool storage. Optional HEPA filtration kit. CRI Green Label certification for improved indoor air quality. 105 CFM. 98" waterlift. 11A. 17700996 9VPH15 13⁴/₅"L x 15"W x 46"H, 15" 1/ea.

H. TRADITIONAL UPRIGHT VACUUM CLEANER **RUBBERMAID** 

Easy-empty paper bag within cloth bag and bag collar seal for improved indoor air quality. 50' power cord. Six-position carpet height adjustment. Durable metal handle tube and bottom plate. Robust furniture guard. CRI Green Label certification for improved indoor air guality. 156.5 CFM. 7A. 1/ea.

17700986 9VCV12 16<sup>1</sup>/<sub>2</sub>"L x 13<sup>1</sup>/<sub>10</sub>"W x 46<sup>1</sup>/<sub>10</sub>"H, 12"



6/cs.

6/cs.

6/cs.

CCP

6/cs.

CCP











Η









### Vacuums/Indoor Sweepers/Matting

|            | A. ULTRA LIGHT UPRIGHT VACUUM CLEANER