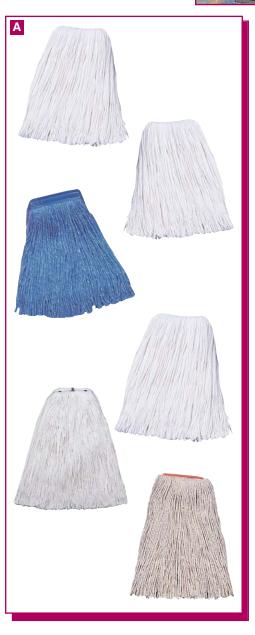

p>1</sup> / <sub>4</sub> " Headband | 12/cs. |
| 750047171    | 75004717       | 20 oz., 1 <sup>1</sup> / <sub>4</sub> " Headband | 1/ea.  |
| 75004717     | 75004717       | 20 oz., 1 <sup>1</sup> / <sub>4</sub> " Headband | 12/cs. |
| 750047181    | 75004718       | 24 oz., 1 <sup>1</sup> / <sub>4</sub> " Headband | 1/ea.  |
| 75004718     | 75004718       | 24 oz., 1 <sup>1</sup> / <sub>4</sub> " Headband | 12/cs. |
| 75004713     | 75004713       | 24 oz., 5" Headband                              | 12/cs. |
| 750047191    | 75004719       | 32 oz., 11/4" Headband                           | 1/ea.  |
| 75004719     | 75004719       | 32 oz., 11/4" Headband                           | 12/cs. |
|              |                |                                                  |        |







# Cut-End Mops

#### A. PRIME SOURCE<sup>®</sup> CUT-END MOPS (CONT.) PRIME SOURCE<sup>®</sup> Texray

| телау         |                 |                                                         |        |
|---------------|-----------------|---------------------------------------------------------|--------|
| Four-ply rayo | n yarn is great | for liquid pick-up, economy finishing and disinfecting. |        |
| 750047441     | 75004744        | 16 oz., 11/4" Headband                                  | 1/ea.  |
| 75004744      | 75004744        | 16 oz., 11/4" Headband                                  | 12/cs. |
| 750047451     | 75004745        | 20 oz., 11/4" Headband                                  | 1/ea.  |
| 75004745      | 75004745        | 20 oz., 11/4" Headband