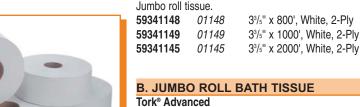

#### B. TORK<sup>®</sup> ADVANCED BEVERAGE NAPKINS SCA TISSUE

Two-ply and facial grade provides a superior look and feel to other beverage napkins. Box packaging ensures perfect product quality and protection. Napkins are always fresh and sanitary. Made from 100% recycled fiber. EcoLogo® Certified.

 14101241
 B1241A
 91/4" x 91/4", White, 2-Ply, 1/4 Fold, 300 ct.
 3000/cs.