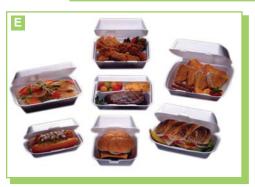

## PAPER DINNERWARE

#### A. NATURAL BROWN DINNERWARE

#### **BRIDGE-GATE ALLIANCE GROUP**

Compostable serving ware. Molded fiber pulp product with environmentally advanced technologies, conserving energy and water. Starting with the purest raw materials, the natural byproducts of agricultural waste, Bridge-Gate employs a proprietary, self-contained washing and Biopulping process, minimizing ecological impact from field to factory to foodservice. With Bridge-Gate, you and your customers can be assured of compostable, consistently top-quality products that have been produced with the utmost concern for the environment.