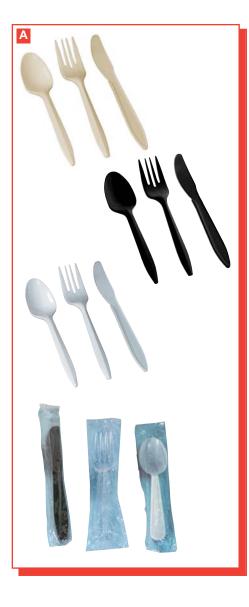

## **CUTLERY**

#### **B. NATURE FRIENDLY® CUTLERY** NATURE FRIENDLY PRODUCTS

Made from a proprietary biodegradable resin. 100% biodegradable and compostable. Completely compostable within 50-100 days in properly managed composting facilities. Superior strength, quality performance. High temperature resistant up to 190°F. Impermeable and non-toxic.

| C6935003 | CHW300  | Spoon (Bulk/100)                    | 20/100/cs. |
|----------|---------|-------------------------------------|------------|
| C6935009 | CHW302  | Spoon (Bulk/1000)                   | 1000/cs.   |
| C6935006 | CHW301  | Spoon (Individually Wrapped)        | 5/100/cs.  |
| C6935001 | CHW100  | Fork (Bulk/100)                     | 20/100/cs. |
| C6935007 | CHW102  | Fork (Bulk/1000)                    | 1000/cs.   |
| C6935004 | CHW101  | Fork (Individually Wrapped)         | 5/100/cs.  |
| C6935002 | CHW200  | Knife (Bulk/100)                    | 20/100/cs. |
| C6935008 | CHW202  | Knife (Bulk/1000)                   | 1000/cs.   |
| C6935005 | CHW201  | Knife (Individually Wrapped)        | 5/100/cs.  |
| C6935050 | CHW1200 | Cutlery Combo Kit Cutlery Combo Kit | 1200/cs.   |
|          |         | (4 Boxes/300 pc.)                   |            |

#### C. BIOPLASTIC CUTLERY

Bagged in a Trellis Earth® biodegradable bioplastic bag for a complete environmentally responsible package. Bioplastic cutlery is made from corn polymers, starches and complementary ingredients to create a blend that is 100% biodegradable and microwave or freezer safe. Just as effective as conventional plastic cutlery.

| C4780033 | WFS03 | Spoon, White      | 3000/cs. |  |
|----------|-------|-------------------|----------|--|
| C4780045 | WFS10 | Soup Spoon, White | 1000/cs. |  |
| C4780054 | WFS13 | Spork, White      | 1000/cs. |  |
| C4780002 | WFS02 | Fork, White       | 1000/cs. |  |
| C4780004 | WFS04 | Knife, White      | 1000/cs. |  |
|          |       |                   |          |  |