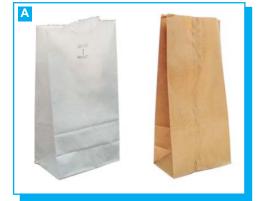

g that will transport heavier items without worry of an accident. Thicker than a regular grocery bag, but not quite the armor of our Bulwark bag, this bag fits all the needs in between. Available both plain and custom printed, so you can get exactly the bag you want. 12 lb. Shorty,  $7^{1}/_{16}$ " x  $4^{1}/_{2}$ " x  $13^{3}/_{4}$ ", 50#, Kraft 13201159 81158 500/bdl. 13208621 80066 20 lb. Shorty, 81/4" x 515/16" x 143/8", 50#, Kraft 500/bdl. 13201111 25 lb. Shorty, 8<sup>3</sup>/<sub>8</sub>" x 6<sup>1</sup>/<sub>8</sub>" x 15<sup>1</sup>/<sub>4</sub>", 50#, Kraft 500/bdl.





# Grocery & Liquor Bags

# A. GROCERY BAGS

Paper grocery bags. The ideal environmentally-conscience choice for a variety of retail and grocery stores for consumers to carry purchases home. Kraft

**DURO BAG** 





| <u>Kraft</u> |       |                                                                                                                     |            |
|--------------|-------|---------------------------------------------------------------------------------------------------------------------|------------|
| 13200010     | 80001 | 1/2 lb., 3" x 1 <sup>7</sup> /₃" x 5 <sup>7</sup> /₃", 30#                                                          | 10000/bdl. |
| 13200012     | 80003 | 1 lb., 3¹/₂" x 2³/₀" x 67/₀", 30#                                                                                   | 8000/bdl.  |
| 13200340     | 81006 | 2 lb., 4 <sup>5</sup> / <sub>16</sub> " x 2 <sup>7</sup> / <sub>16</sub> " x 7 <sup>7</sup> / <sub>8</sub> ", 30#   | 500/bdl.   |
| 13200014     |