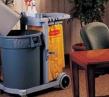

DY

All purpose caddy is perfect for carrying tools or cleaning supplies for touch-up maintenance. Snaps securely onto Brute® rim (44 gal.), #2643. 177077561 2649GRAY 16" x 9" x 5", Gray

### G. BRUTE® RIM CADDY

Snaps securely onto the rim of Brute® 44 gal. containers (2643 and 2643-60). User-friendly handles for easy maneuverability and minimal contact with refuse. Easily attach and remove poly-liners. Efficiently dispense smaller liners from inside Brute® container. Spots for bottles wet-floor signs, sponges, lobby dust pan, brushes, liner rolls, gloves, and whatever else you can imagine. Bottles, wet-floor sign and other tools stay in place when bag is unloaded in a full tipped position or an upright position.

17709117 9W87 321/2"L x 261/2"W x 63/4"H, Yellow 1/ea.

1/ea.















### **Dollies/Urns**

|        | DOLLIES                                                                                                                                                                    |                                  |
|--------|----------------------------------------------------------------------------------------------------------------------------------------------------------------------------|----------------------------------|
|        | A. HUSKEE™ DOLLY                                                                                                                                                           | ССР                              |
|        | The easy twist-on, twist-off design allows the dolly to fit 20, 32, 4