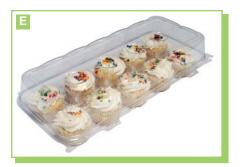

|
| 64930344     | 0CASH107356C    | 6 ct.  | 125/cs.    |
| 64933513     | 0CASH1310351    | 12 ct. | 150/cs.    |
| 64930374     | 24TIERCC18B4    | 24 ct. | 30/cs.     |
|              |                 |        |            |

| E. HINGED    | BAKERY CO           | NTAINER                                                                                | PACTIV-PWP |
|--------------|---------------------|----------------------------------------------------------------------------------------|------------|
| Swirl bakery | container with labe | panel.                                                                                 |            |
| 64930312     | 16X7H3510CSL        | 10 ct., 5 <sup>3</sup> / <sub>4</sub> " x 7 <sup>5</sup> / <sub>16</sub> " x 4", Clear | 160/cs.    |





# **BARREL SACKS/GROCERY BAGS**

# A. GROCERY BAGS

| Grocery bags. |          |   |  |  |
|---------------|----------|---|--|--|
| 10100574      | GB04NP5C | 4 |  |  |
| 10100219      | WB04NP5C | 4 |  |  |
| 10100573      | GB06NP5C | 6 |  |  |
| 10100572      | GB08NP5C | 8 |  |  |
| 101000305     | GB10NP5C | 1 |  |  |
| 10100064      | WB16NP5C | 1 |  |  |
| 101000355     | GB16NP5C | 1 |  |  |
| 10100063      | WB20NP5C | 2 |  |  |
|               |          |   |  |  |

# AJM PACKAGING 4 lb., 5" x 3<sup>1</sup>/<sub>8</sub>" x 9<sup>3</sup>/<sub>4</sub>", Kraft 4 lb., 5" x 3<sup>1</sup>/<sub>8</sub>" x 9<sup>3</sup>/<sub>4</sub>", White, 30# 6 lb., 11<sup>1</sup>/<sub>2</sub>" x 10<sup>1</sup>/<sub>2</sub>" x 6<sup>1</sup>/<sub>4</sub>", Kraft 8 lb., 6<sup>1</sup>/<sub>8</sub>" x