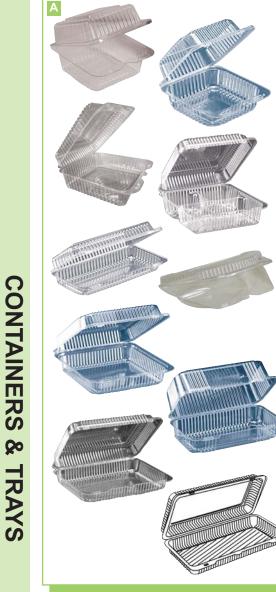

#### A. SIMPLE GREEN<sup>®</sup> CLEAN BUILDING™ ALL PURPOSE CLEANER CONCENTRATE

## SIMPLE GREEN

Formulated for cleaning all water-safe hard surfaces. Concentrate offers economical dilution, and with no fragrance or volatile organic ingredients, it doesn't adversely impact indoor air guality. Green color makes it easily identified when diluted into secondary containers. Non-toxic, biodegradable, non-caustic, and non-flammable. Makes 65 gallons of ready-touse cleaner.

73431001 11001 1 gal.

## **B. Z-VERDANT RTU CLEANER**

Environmentally preferred, easy-to-use cleaner for use on multiple surfaces and tough soils. May be used on any surface not harmed by water. Easily breaks down common soils making it an excellent everyday cleaner. Contains no harmful solvents or harsh chemicals. 75070100 R06901 1 gt. 12/cs. 75070101 R06935 5 gal. 1/ea.