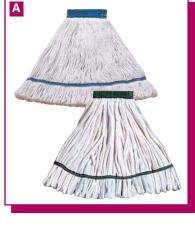

## **BRIDGE-GATE ALLIANCE GROUP**

Compostable serving ware. Molded fiber pulp product with environmentally advanced technologies, conserving energy and water. Starting with the purest raw materials, the natural byproducts of agricultural waste, Bridge-Gate employs a proprietary, self-contained washing and Biopulping process, minimizing ecological impact from field to factory to foodservice. With Bridge-Gate, you and your customers can be assured of compostable, consistently top-quality products that have been produced with the utmost concern for the environment.

| B7280014 | BGW108T | 10 <sup>1</sup> /2" x 8 <sup>1</sup> /2" x 1", 5-Compt. | 500/cs. |
|----------|---------|---------------------------------------------------------|---------|
|          |         |                                                         |         |