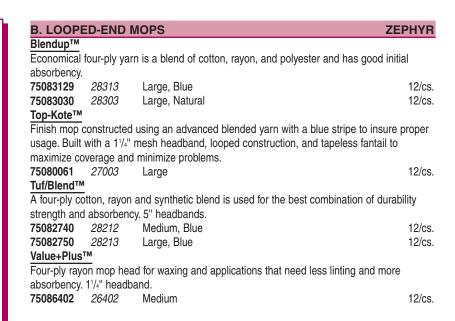

er yarn for superior cleaning efficacy, superior absorbency and release characteristics. Twice the cleaning power versus a standard cotton mop. Double the durability of standard blend mops. Lasts 100+ launderings. Improved headband and tailband construction allows these advanced products to withstand two times the laundry cycles at 160°F wash temperatures and with the same detergents. Cleans 48% faster than a standard cotton mop. Environmentally friendly. Contains up to 28% post-consumer recycled PET plastic (soda bottles) and up to 21% post industrial cotton. Pre-laundered and pre-shrunk for increased performance after laundering. Compatible with standard wet mop tools. Does not require adapters or new flat-mopping handles or frames. 5" headband.

17705311 A85206GR Medium, Green 6/cs.





### CUT-END MOPS

C PRIME SOURCE® CUT-END MOPS

### PRIME SOURCE®



|                 | SOUNCE (         |                                                            | UNCE   |
|-----------------|------------------|------------------------------------------------------------|--------|
| Choice™ Co      | otton            |                                                            |        |
| Constructed     | of natural cotto | on fiber. Four-ply yarn gives the mop greater strength and | d      |
| durability. Tra | ps dirt for quic | k clean-ups and all general purpose floor care.            |        |
| 750046511       | 75004651         | 16#, 1 <sup>1</sup> /4" Headband, White                    | 1/ea.  |
| 75004651        | 75004651         | 16#, 11/4" Headband, White