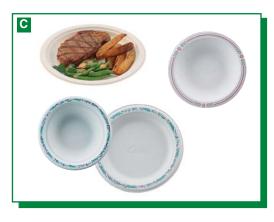

## PAPER DINNERWARE

#### A. NATURAL BROWN DINNERWARE

#### **BRIDGE-GATE ALLIANCE GROUP**

Compostable serving ware. Molded fiber pulp product with environmentally advanced technologies, conserving energy and water. Starting with the purest raw materials, the natural byproducts of agricultural waste, Bridge-Gate employs a proprietary, self-contained washing and Biopulping process, minimizing ecological impact from field to factory to foodservice. With Bridge-Gate, you and your customers can be assured of compostable, consistently top-quality products that have been produced with the utmost concern for the environment.

| B7280008 | BGW12B | 12 oz. Bowl                         | 8/125/cs. |
|----------|--------|-------------------------------------|-----------|
| B7280012 | BGW06  | 6", Plate                           | 8/125/cs. |
| B7280013 | BGW07  | 7", Plate                           | 8/125/cs. |
| B7280011 | BGW09  | 9", Plate                           | 4/125/cs. |
| B7280009 | BGW103 | 10 <sup>1</sup> /4", 3-Compt. Plate | 4/125/cs. |
| B7280010 | BGW10  | 10 <sup>1</sup> /2", Plate          | 4/125/cs. |
| B7280016 | BGW710 | 7" x 10", Platter                   | 4/125/cs. |
| B7280015 | BGW912 | 9" x 12", Platter                   | 4/125/cs. |
|          |        |                                     |           |