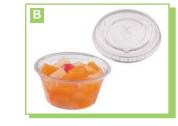

## PORTION /SOUFFLÉ CUPS

#### D. NATURE FRIENDLY® PLA PORTION CUPS

## NATURE FRIENDLY PRODUCTS

Nature Friendly Products' 100% biodegradable and compostable PLA cold cups, lids and straws provide consumers with an eco-friendly alternative to traditional disposables. Made from corn-based PLA renewable resources, these products are completely compostable within 50-100 days in home and commercial composting facilities, and are non-toxic and superior in strength and performance.

| ouponior in o | buperior in eachgar and periormaneer |                                                                            |          |  |
|---------------|--------------------------------------|----------------------------------------------------------------------------|----------|--|
| C6938070      | AP6260                               | 2 oz., Portion Cup                                                         | 2500/cs. |  |
| C6938071      | AP78105                              | 3 <sup>1</sup> / <sub>2</sub> oz., Portion Cup                             | 2500/cs. |  |
| C6938072      | AP78130                              | 4 <sup>1</sup> / <sub>2</sub> oz., Portion Cup                             | 2500/cs. |  |
| C6938075      | L628K                                | Lid Fits 2 oz.                                                             | 2500/cs. |  |
| C6938076      | L789K                                | Lid Fits 3 <sup>1</sup> / <sub>2</sub> , 4 <sup>1</sup> / <sub>2</sub> oz. | 2500/cs. |  |
|               |                                      |                                                                            |          |  |