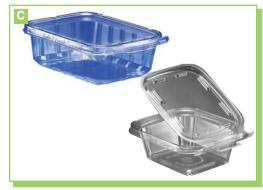

#### A. SIMPLE GREEN<sup>®</sup> CLEAN BUILDING™ ALL PURPOSE CLEANER CONCENTRATE

## SIMPLE GREEN

Formulated for cleaning all water-safe hard surfaces. Concentrate offers economical dilution, and with no fragrance or volatile organic ingredients, it doesn't adversely impact indoor air guality. Green color makes it easily identified when diluted into secondary containers. Non-toxic, biodegradable, non-caustic, and non-flammable. Makes 65 gallons of ready-touse cleaner.

73431001 11001 1 gal.

## **B. Z-VERDANT RTU CLEANER**

Environmentally preferred, easy-to-use cleaner for use on multiple surfaces and tough soils. May be used on any surface not harmed by water. Easily breaks down common soils making it an excellent everyday cleaner. Contains no harmful solvents or harsh chemicals. 75070100 R06901 1 gt. 12/cs. 75070101 R06935 5 gal. 1/ea.