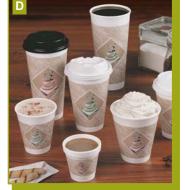

## HOT BEVERAGE CUPS

#### C. ECOTAINER® HOT CUPS

**INTERNATIONAL PAPER** Made with fully renewable resources; fiber from sustainably managed forests and Ingeo™ a plant-based material (PLA). Meets Sustainable Forestry Initiative® (SFI®) Chain-of-Custody certification standards. Meets ASTM Standards for Compostability. Certified by the Biodegradable Products Institute (BPI). Performance is comparable to standard single-use ashlas Mada is tha LICA

| paper disposables. Made in the USA. |               |                    |          |  |
|-------------------------------------|---------------|--------------------|----------|--|
| 14700080                            | SMRE8         | 8 oz., ecotainer®  | 1000/cs. |  |
| 14703034                            | SMME10COMPASS | 10 oz., Compass    | 1000/cs. |  |
| 14700350                            | SMRE12        | 12 oz., ecotainer® | 1000/cs. |  |
| 14700351                            | SMRE16        | 16 oz., ecotainer® | 1000/cs. |  |
|                                     |               |                    |          |  |