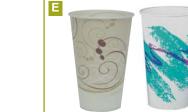

| E. DEEP N       | IEAL PLA        | TE & LID                       | TRELLIS EARTH®                             | E    |
|-----------------|-----------------|--------------------------------|--------------------------------------------|------|
| When you're     | serving a gia   | int veggie burrito, black bear | ns, and rice, or a taco salad, or any      |      |
| other full fled | lged entree, y  | ou need a food service plate   | e that can make your customers proud       |      |
| to be your cu   | istomer. Trelli | s Earth® means business wit    | th this entree platter. It's deep and it's | Can. |
| strong; made    | to stand up     | to your restaurant demands     | yet biodegradable and earth friendly.      |      |
| C4780048        | WFD31           | 101/4"                         | 200/cs.                                    |      |
| Lid             |                 |                                |                                            | 6    |
| Fits WFD-31     | deep meal p     | late.                          |                                            | E    |
|                 |                 |                                |                                            |      |