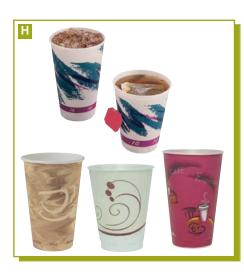

## HOT BEVERAGE CUPS

#### C. ECOTAINER® HOT CUPS

**INTERNATIONAL PAPER** Made with fully renewable resources; fiber from sustainably managed forests and Ingeo™ a plant-based material (PLA). Meets Sustainable Forestry Initiative® (SFI®) Chain-of-Custody certification standards. Meets ASTM Standards for Compostability. Certified by the Biodegradable Products Institute (BPI). Performance is comparable to standard single-use ashlas Mada is tha LICA

| paper disposables. Made in the USA. |               |                    |          |  |
|-------------------------------------|---------------|--------------------|----------|--|
| 14700080                            | SMRE8         | 8 oz., ecotainer®  | 1000/cs. |  |
| 14703034                            | SMME10COMPASS | 10 oz., Compass    | 1000/cs. |  |
| 14700350                            | SMRE12        | 12 oz., ecotainer® | 1000/cs. |  |
| 14700351                            | SMRE16        | 16 oz., ecotainer® | 1000/cs. |  |
|                                     |               |                    |          |  |