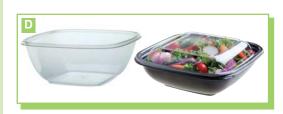

bines the merchandising appeal of upscale round bowls with the space-saving efficiencies of a square design. Crack and crush resistant design provides added security for transportation. Pop-tight lids deliver the ultimate in leak resistance for secure handling.

| 62208024 | 18024B300 | 24 oz., 71/2" x 71/2", Clear  | 300/cs. |
|----------|-----------|-------------------------------|---------|
| 62208032 | 18032B300 | 32 oz., 71/2" x 71/2", Clear  | 300/cs. |
| 62209950 | 99032B150 | 32 oz., 9" x 9", Black        | 150/cs. |
| 62204148 | 19032B150 | 32 oz., 9" x 9", Clear        | 150/cs. |
| 62202086 | 52800B300 | Lid Fits 71/2" x 71/2", Clear | 300/cs. |
| 62203150 | 52900B150 | Lid Fits 9" x 9", Clear       | 150/cs. |
|          |           |                               |         |





| -                                                                                       |                                                                                              |                                                     |            |  |  |  |  |
|-----------------------------------------------------------------------------------------|----------------------------------------------------------------------------------------------|-----------------------------------------------------|------------|--|--|--|--|
| Merchandise salads, side dishes and cold entrees with our Highlights® line. These clear |                                                                                              |                                                     |            |  |  |  |