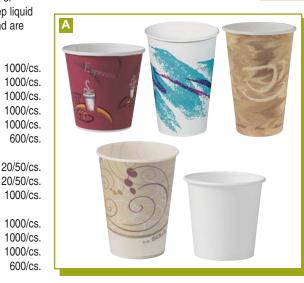

## **Plastic Cups/Hot Beverage Cups**

#### A. EARTHCHOICE<sup>®</sup> PLA CUPS & LIDS

#### PACTIV

Made with Ingeo<sup>™</sup> - 100% annually renewable material made from plants. Exceptional clarity - makes drink identification easy and presents contents in an upscale way. Exceptional strength - durable, made tough for everyday demand. Custom printing available - communicates brand image. Optimized cube utilization packs - efficient case packs for shipping. Snap lock lids. ASTM D 6400 certified and compostable.

| 16202475 | YPLA9C    | 9 oz., Clear                               | 975/cs. |
|----------|-----------|--------------------------------------------|---------|
| 16202474 | YPLA1412C | 12-14 oz., Clear                           | 680/cs. |
| 16202473 | YPLA160C  | 16 oz., Clear                              | 696/cs. |
| 16202472 | YPLA21C   | 20 oz., Clear                              | 600/cs. |
| 16202469 | YPLA24C   | 24 oz., Clear                              | 580/cs. |
| 16202476 | YLPADL24C | Dome Lid Fits 12, 14, 16, 20, 24 oz.       | 900/cs. |
| 16202042 | YLPLA24C  | Straw Slot Lid Fits 12, 14, 16, 20, 24 oz. | 915/cs. |

#### **B. BARE® ECO-FORWARD® RECYCLED** CONTENT PLASTIC COLD CUPS

SOLO

Ε

Supporting the use of post-consumer recycled content is a key tenet of Solo's Eco-Forward® platform. Requiring post-consumer recycled materials, instead of post industrial sources, encourages consumer recycling and creates market demand for consumer recycled materials. Solo's Eco-Forward<sup>®</sup> offering includes products made with recycled PET water bottles and containers and paper collected from offices and school recycling programs. 18201

| 18201013 | RTP16J9036 | 16 oz., RPET, Bloom | 1000/cs. |
|----------|------------|---------------------|----------|
| 18201001 | RTN20J9036 | 20 oz., RPET, Bloom | 1000/cs. |
| 18200998 | RTD24J9036 | 24 oz., RPET, Bloom | 600/cs.  |

## HOT BEVERAGE CUPS

#### C. ECOTAINER® HOT CUPS

**INTERNATIONAL PAPER** Made with fully renewable resources; fiber from sustainably managed forests and Ingeo™ a plant-based material (PLA). Meets Sustainable Forestry Initiative® (SFI®) Chain-of-Custody certification standards. Meets ASTM Standards for Compostability. Certified by the Biodegradable Products Institute (BPI). Performance is comparable to standard single-use ashlas Mada is tha LICA

| paper disposables. Made in the USA. |               |                    |          |  |
|-------------------------------------|---------------|--------------------|----------|--|
| 14700080                            | SMRE8         | 8 oz., ecotainer®  | 1000/cs. |  |
| 14703034                            | SMME10COMPASS | 10 oz., Compass    | 1000/cs. |  |
| 14700350                            | SMRE12        | 12 oz., ecotainer® | 1000/cs. |  |
| 14700351                            | SMRE16        | 16 oz., ecotainer® | 1000/cs. |  |
|                                     |               |                    |          |  |