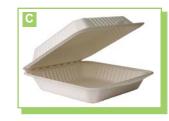

## HINGED PAPER CONTAINERS

| C. HINGE    | D CONTAIN                                                                          | ERS                | BRIDGE-GATE ALLIANC                  | E GROUP      |
|-------------|------------------------------------------------------------------------------------|--------------------|--------------------------------------|--------------|
| Premium hi  | Premium hingeware made from renewable resources. Biodegradable and compostable. FD |                    |                                      | ostable. FDA |
| approved fo | r food use. Grea                                                                   | ase and water resi | istant. Microwaveable. BPI certified |              |
| B7280100    | BG6HW                                                                              | 6"                 |                                      | 500/cs.      |
| B7280101    | BG8HW                                                                              | 8"                 |                                      | 200/cs.      |
| B7280102    | BG83HW                                                                             | 8", 3-Compt.       |                                      | 200/cs.      |
| B7280103    | BG9HW                                                                              | 9"                 |                                      | 200/cs.      |
| B7280104    | BG93HW                                                                             | 9", 3-Compt.       |                                      | 200/cs.      |
| B7280107    | BGHOAGIE                                                                           | Hoagie             |                                      | 250/cs.      |

## D. HINGED CONTAINERS

Compostable serving ware. Molded fiber pulp product with environmentally advanced technologies, conserving energy and water. Starting with the purest raw materials, the natural by-products of agricultural waste, Bridge-Gate employs a proprietary, self-contained washing and Biopulping process, minimizing ecological impact from field to factory to foodservice. With Bridge-Gate, you and your customers can be assured of compostable, consistently top-quality products that have been produced with the utmost concern for the environment

**BRIDGE-GATE ALLIANCE GROUP** 

| environment. |           |              |           |
|--------------|-----------|--------------|-----------|
| B7280200     | ECO6HW    | 6"           | 4/100/cs. |
| B7280201     | ECO8HW    | 8"           | 2/100/cs. |
| B7280202     | ECO83HW   | 8", 3-Compt. | 2/100/cs. |
| B7280203     | ECO9HW    | 9"           | 2/100/cs. |
| B7280204     | ECO93HW   | 9", 3-Compt. | 2/100/cs. |
| B7280205     | ECOHOAGIE | Hoagie       | 2/125/cs. |
|              |           | -            |           |