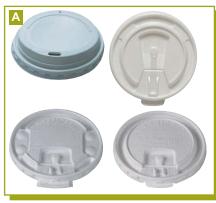

E00/ac

| 19400517    | 213574           | 16 0Z.                             | 500/CS. |
|-------------|------------------|------------------------------------|---------|
| D. PROFI    | T PALS® HC       | T/COLD DRINK CUPS                  | WINCUP  |
| Scanable ba | ar codes for qui | cker check-out. Color coded sizes. |         |
| 19400692    | 32C32PP          | 32 oz., Profit Pals                | 300/cs. |

| D. PROFIL    | PALS' HUIN        | COLD DRINK COPS                 | VV |
|--------------|-------------------|---------------------------------|----|
| Scanable bar | codes for quicker | r check-out. Color coded sizes. |    |
| 19400692     | 32C32PP           | 32 oz., Profit Pals             |    |
| 19400120     | 44C32PP           | 44 oz., Profit Pals             |    |







WINCUP

250/cs.







# Foam Cups & Lids/Specialty Cups



# A. STYROCUP® FOAM CUP

WINCUP Ideal for hot or cold drinks. Ideal for all markets, grocery chains, mass merchandisers, drug chains, discount stores. Easily recognized by retailers and consumers. **19400240** 240H 16 oz., White, Retail Pack 240/cs.

# **B. WINCUP UNIVERSAL HOT/COLD DRINK CUPS**

WinCup smoothwall foam cups can be used for hot beverages and cold drinks. Expandable polystyrene bead construction.

WINCUP

**SOLO®** 

| 19400434 | 4C4     | 4 oz., 4L, White                | 1000/cs.  |
|----------|---------|---------------------------------|-----------|
| 19400703 | 6C6     | 6 oz., 6L, White                | 1000/cs.  |
| 19404229 | 8C8     | 8 oz., White                    | 1000/cs.  |
| 19401240 | C12ASIM |