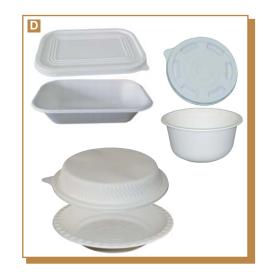

## PAPER DINNERWARE

#### A. NATURAL BROWN DINNERWARE

#### **BRIDGE-GATE ALLIANCE GROUP**

Compostable serving ware. Molded fiber pulp product with environmentally advanced technologies, conserving energy and water. Starting with the purest raw materials, the natural byproducts of agricultural waste, Bridge-Gate employs a proprietary, self-contained washing and Biopulping process, minimizing ecological impact from field to factory to foodservice. With Bridge-Gate, you and your customers can be assured of compostable, consistently top-quality products that have been produced with the utmost concern for the environment.

| B7280008 | BGW12B | 12 oz. Bowl                         | 8/125/cs. |
|----------|--------|-------------------------------------|-----------|
| B7280012 | BGW06  | 6", Plate                           | 8/125/cs. |
| B7280013 | BGW07  | 7", Plate                           | 8/125/cs. |
| B7280011 | BGW09  | 9", Plate                           | 4/125/cs. |
| B7280009 | BGW103 | 10 <sup>1</sup> /4", 3-Compt. Plate | 4/125/cs. |
| B7280010 | BGW10  | 10 <sup>1</sup> /2", Plate          | 4/125/cs. |
| B7280016 | BGW710 | 7" x 10", Platter                   | 4/125/cs. |
| B7280015 | BGW912 | 9" x 12", Platter                   | 4/125/cs. |
|          |        |                                     |           |