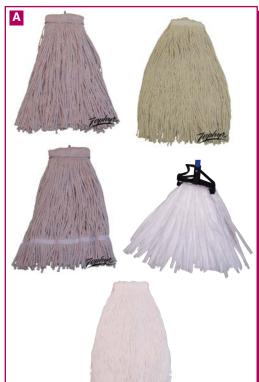

|
| mops only.   |                            |                                                    |            |
| 750047001    | 75004700                   | 60"L                                               | 1/ea.      |
| 75004700     | 75004700                   | 60"L                                               | 12/cs.     |

#### E. PRIME SOURCE® QUICK CHANGE STIRRUP MOP HANDLE

| Stirrup mop | handle with a ( | quick release bar (yoke). Recommended for narrow bands. |        |
|-------------|-----------------|---------------------------------------------------------|--------|
| 750046951   | 75004695        | 60"L                                                    | 1/ea.  |
| 75004695    | 75004695        | 60"L                                                    | 12/cs. |







12/cs.

**PRIME SOURCE®** 

**PRIME SOURCE®** 







# Mop Handles/Sponge Mops

|--|

С

Ε

G

#### A. PRIME SOURCE<sup>®</sup> SPEED CHANGE™ MOP HANDLES High-impact plastic head features a side release gate for fast and eas

| High-impact plastic head features a side release gate for fast and easy changes. |          |                         |        |  |  |
|----------------------------------------------------------------------------------|----------|-------------------------|--------|--|--|
| Recommended for narrow bands.                                                    |          |                         |        |  |  |
| 750046991                                                                        | 75004699 | 60"L, Fiberglass Handle | 1/ea.  |  |  |
| 75004699