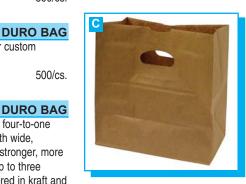

------------------------------------|----------|
| 13204614 | 84614 | 10" x 5" x 13", Kraft, Missy                                                               | 250/cs.  |
| 13201103 | 11001 | 10" x 6³/₄" x 12", 60#, Bistro                                                             | 250/cs.  |
| 13205925 | 85925 | 14" x 10" x 151/2", 70#, Kraft, Super Royal                                                | 200/bdl. |
| 13200438 | 85934 | 14" x 10" x 151/2", 70#, White, Super Royal                                                | 200/bdl. |
| 13206779 | 86779 | 16" x 6" x 12", 65#, Kraft, Tote                                                           | 250/cs.  |
|          |       |                                                                                            |          |









345 FS



BAGS



# Handle/Merchandise & T-Shirt/Tote Bags



### A. STOCK THANK YOU BAGS

### **DURO BAG**

Duro's Stock Thank You Bag with the patented Handle-Up design are a customer favorite. Merchants appreciate the sturdy construction and self-standing feature that make packing easier. Customers appreciate the ease in carrying the bag with its patented handle. The roomy size and strong handles ensure that merchandise will arrive safely at its destination. After toting those boxes of cereal, facial tissues or spaghetti home from the store, this bag will hold up for additional uses like bringing a casserole to the church pot luck, taking hand-me-downs to the neighbor, or carrying compost to the garden. The bag can be used again and again.

T-SHIRT/TOTE BAGS

**13204132** 41265