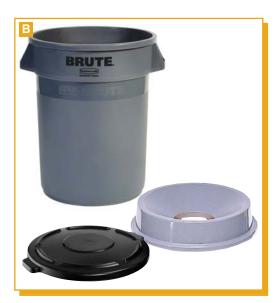

| 1/ea.  |
| 17707762       | 2655GRAY           | 55 gal., Gray                               | 3/cs.  |
| Funnel Top     |                    |                                             |        |
| Funnel top for | or Brute trash co  | ntainers.                                   |        |
| 17707987       | 3543               | Fits 32 gal., Gray                          | 4/cs.  |
| Self-Drainin   |                    |                                             |        |
|                |                    | pooling when containers are stored outside. |        |
| 177026601      | 264560BLA          | Fits 44 gal., Black                         | 1/ea.  |
| 177008611      | 264560GRAY         | Fits 44 gal., Gray                          | 1/ea.  |



### A. BRUTE® ROUND CONTAINERS/LIDS (CONT.)

### **Snap-On Flat Lids**

Strong, snap-on flat lid for secure, stable stacking. All plastic, professional-grade construction will not rust, chip or peel.

| CONSTRUCTION          | այի ույլ լաթլ, շրոբ | J OI PEEI.               |
|-----------------------|---------------------|--------------------------|
| 177076761             | 2609WHT             | Fits 10 gal., White      |
| 177077141             | 2631GRAY            | Fits 32 gal., Gray       |
| 17707714              | 2631GRAY            | Fits 32 gal., Gray       |
| 17700847              | 2645GRAY            | Fits 44 gal., Gray       |
| 177077601             | 2654GRAY            | Fits 55 gal., Gray       |
| 17707760              | 2654GRAY            | Fits 55 gal., Gray