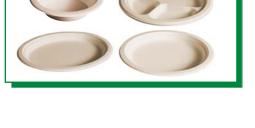

## PAPER DINNERWARE

#### A. NATURAL BROWN DINNERWARE

#### **BRIDGE-GATE ALLIANCE GROUP**

Compostable serving ware. Molded fiber pulp product with environmentally advanced technologies, conserving energy and water. Starting with the purest raw materials, the natural byproducts of agricultural waste, Bridge-Gate employs a proprietary, self-contained washing and Biopulping process, minimizing ecological impact from field to factory to foodservice. With Bridge-Gate, you and your customers can be assured of compostable, consistently top-quality products that have been produced with the utmost concern for the environment.

| B7280008 | BGW12B | 12 oz. Bowl                         | 8/125/cs. |
|----------|--------|-------------------------------------|-----------|
| B7280012 | BGW06  | 6", Plate                           | 8/125/cs. |
| B7280013 | BGW07  | 7", Plate                           | 8/125/cs. |
| B7280011 | BGW09  | 9", Plate                           | 4/125/cs. |
| B7280009 | BGW103 | 10 <sup>1</sup> /4", 3-Compt. Plate | 4/125/cs. |
| B7280010 | BGW10  | 10 <sup>1</sup> /2", Plate          | 4/125/cs. |
| B7280016 | BGW710 | 7" x 10", Platter                   | 4/125/cs. |
| B7280015 | BGW912 | 9" x 12", Platter                   | 4/125/cs. |
|          |        |                                     |           |