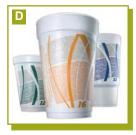

#### **B. PLACESETTER® SELECT HEAVY-DUTY** PAPER DINNERWARE

Coated for extra strength as well as grease and moisture resistance. This durable, heavyweight tableware is oil and moisture-resistant. Placesetter® Select plates are also cutresistant and work well for any occasion. Plates are safe for use in microwave ovens. Bright White plates are suitable for all food service applications.

| 16202516 | PSP0515PUNPC  | 12 oz., Bowl                     | 1000/cs. |
|----------|---------------|----------------------------------|----------|
| 16202515 | PSP0605PUNPCF | 6", Fluted Plate, White          | 1000/cs. |
| 16202514 | PSP0705PUNPC  | 7", Plate, White                 | 1000/cs. |
| 16202513 | PSP0905PUNPC  | 8 <sup>3</sup> /4", Plate, White | 500/cs.  |
| 16202512 | PSP1005PUNPC  | 101/4", Plate, White             | 500/cs.  |