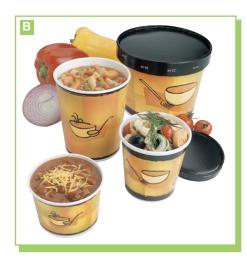

## PAPER DINNERWARE

#### A. NATURAL BROWN DINNERWARE

#### **BRIDGE-GATE ALLIANCE GROUP**

Compostable serving ware. Molded fiber pulp product with environmentally advanced technologies, conserving energy and water. Starting with the purest raw materials, the natural byproducts of agricultural waste, Bridge-Gate employs a proprietary, self-contained washing and Biopulping process, minimizing ecological impact from field to factory to foodservice. With Bridge-Gate, you and your customers can be assured of compostable, consistently top-quality products that have been produced with the utmost concern for the environment.

| B7280008 | BGW12B | 12 oz. Bowl                         | 8/125/cs. |
|----------|--------|-------------------------------------|-----------|
| B7280012 | BGW06  | 6", Plate                           | 8/125/cs. |
| B7280013 | BGW07  | 7", Plate                           | 8/125/cs. |
| B7280011 | BGW09  | 9", Plate                           | 4/125/cs. |
| B7280009 | BGW103 | 10 <sup>1</sup> /4", 3-Compt. Plate | 4/125/cs. |
| B7280010 | BGW10  | 10 <sup>1</sup> /2", Plate          | 4/125/cs. |
| B7280016 | BGW710 | 7" x 10", Platter                   | 4/125/cs. |
| B7280015 | BGW912 | 9" x 12", Platter                   | 4/125/cs. |
|          |        |                                     |           |